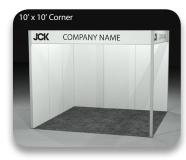

### 10' x 10' Inline & Corner Hard Wall International Booth Package Includes:

- Wall structure: white side and back walls with metal frame (8' high)
- Graphic header listing company name (based on listing in exhibitor dashboard)
- Carpet (provided by JCK Show Management)
- (1) 4' Draped Table, (2) Limerick Chairs
- (1) Wastebasket
- First night carpet cleaning (this takes place the night before the first show day)
- (1) 1000 watt electrical drop
- Drayage and labor for installation and removal of structure only
  - Additional items that are shipped in will be billed standard material handling rates