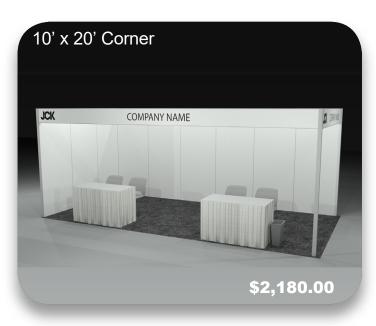

### 10' x 20' Inline & Corner Hard Wall International Booth Package Includes:

- Wall structure: white side and back walls with metal frame (8' high)
- Graphic header listing company name (based on listing in exhibitor dashboard)
- Carpet (provided by JCK Show Management)
- (2) 4' Draped Tables, (4) Limerick Chairs
- (1) Wastebasket
- First night carpet cleaning (this takes place the night before the first show day)
- (2) 1000 watt electrical drops
- Drayage and labor for installation and removal of structure only
  - Additional items that are shipped in will be billed standard material handling rates