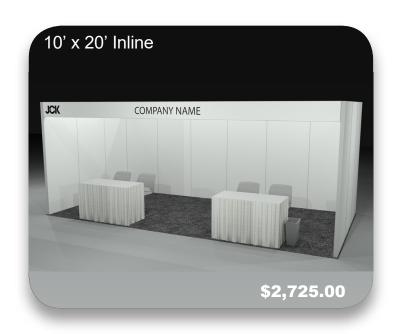

### 10' x 20' Inline & Corner Hard Wall International Booth Package Includes:

- Wall structure: white side and back walls with metal frame (8' high)
- Graphic header listing company name (based on listing in exhibitor dashboard)
- Carpet (provided by JCK Show Management)
- (2) 4' Draped Tables, (4) Limerick Chairs
- (1) Wastebasket
- First night carpet cleaning (this takes place the night before the first show day)
- (2) 1000 watt electrical drops
- Drayage and labor for installation and removal of structure only
  - Additional items that are shipped in will be billed standard material handling rates