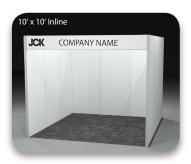

### 10' x 10' Inline & Corner Hard Wall International Booth Package Includes:

- Wall structure: white side and back walls with metal frame (8' high)
- Graphic header listing company name (based on listing in exhibitor dashboard)
- Carpet (provided by JCK Show Management)
- (1) 4' Draped Table, (2) Limerick Chairs
- (1) Wastebasket
- First night carpet cleaning (this takes place the night before the first show day)
- (1) 1000 watt electrical drop
- Drayage and labor for installation and removal of structure only
  - Additional items that are shipped in will be billed standard material handling rates