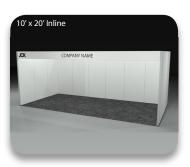

### 10' x 20' Inline & Corner Hard Wall International Booth Package Includes:

- Wall structure: white side and back walls with metal frame (8' high)
- Graphic header listing company name (based on listing in exhibitor dashboard)
- Carpet (provided by JCK Show Management)
- (2) 4' Draped Tables, (4) Limerick Chairs
- (1) Wastebasket
- First night carpet cleaning (this takes place the night before the first show day)
- (2) 1000 watt electrical drops
- Drayage and labor for installation and removal of structure only
  - Additional items that are shipped in will be billed standard material handling rates