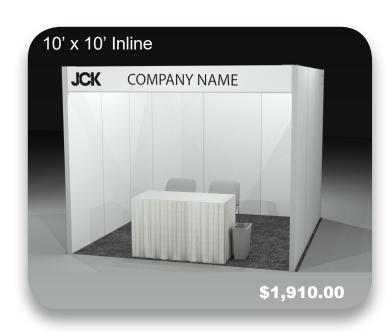

### 10' x 10' Inline & Corner Hard Wall International Booth Package Includes:

- Wall structure: white side and back walls with metal frame (8' high)
- Graphic header listing company name (based on listing in exhibitor dashboard)
- Carpet (provided by JCK Show Management)
- (1) 4' Draped Table, (2) Limerick Chairs
- (1) Wastebasket
- First night carpet cleaning (this takes place the night before the first show day)
- (1) 1000 watt electrical drop
- Drayage and labor for installation and removal of structure only
  - Additional items that are shipped in will be billed standard material handling rates