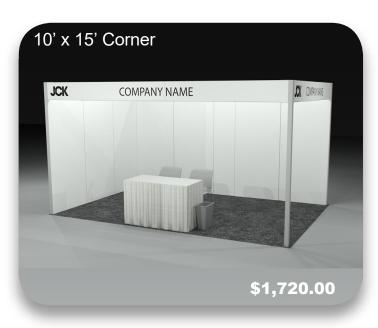

### 10' x 15' Inline & Corner Hard Wall International Booth Package Includes:

- Wall structure: white side and back walls with metal frame (8' high)
- Graphic header listing company name (based on listing in exhibitor dashboard)
- Carpet (provided by JCK Show Management)
- (1) 4' Draped Table, (2) Limerick Chairs
- (1) Wastebasket
- First night carpet cleaning (this takes place the night before the first show day)
- (1) 1000 watt electrical drop
- Drayage and labor for installation and removal of structure only
  - Additional items that are shipped in will be billed standard material handling rates