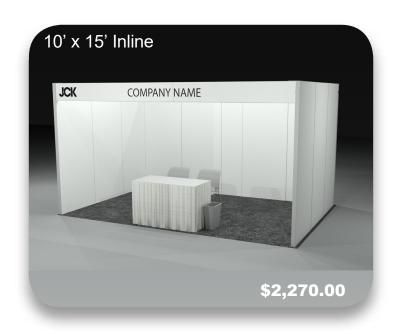

### 10' x 15' Inline & Corner Hard Wall International Booth Package Includes:

- Wall structure: white side and back walls with metal frame (8' high)
- Graphic header listing company name (based on listing in exhibitor dashboard)
- Carpet (provided by JCK Show Management)
- (1) 4' Draped Table, (2) Limerick Chairs
- (1) Wastebasket
- First night carpet cleaning (this takes place the night before the first show day)
- (1) 1000 watt electrical drop
- Drayage and labor for installation and removal of structure only
  - Additional items that are shipped in will be billed standard material handling rates