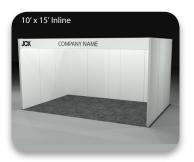

### 10' x 15' Inline & Corner Hard Wall International Booth Package Includes:

- Wall structure: white side and back walls with metal frame (8' high)
- Graphic header listing company name (based on listing in exhibitor dashboard)
- Carpet (provided by JCK Show Management)
- (1) 4' Draped Table, (2) Limerick Chairs
- (1) Wastebasket
- First night carpet cleaning (this takes place the night before the first show day)
- (1) 1000 watt electrical drop
- Drayage and labor for installation and removal of structure only
  - Additional items that are shipped in will be billed standard material handling rates