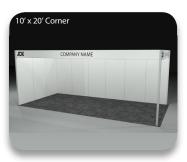

### 10' x 20' Inline & Corner Hard Wall International Booth Package Includes:

- Wall structure: white side and back walls with metal frame (8' high)
- Graphic header listing company name (based on listing in exhibitor dashboard)
- Carpet (provided by JCK Show Management)
- (2) 4' Draped Tables, (4) Limerick Chairs
- (1) Wastebasket
- First night carpet cleaning (this takes place the night before the first show day)
- (2) 1000 watt electrical drops
- Drayage and labor for installation and removal of structure only
  - Additional items that are shipped in will be billed standard material handling rates