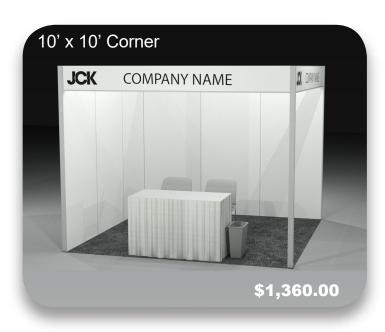

### 10' x 10' Inline & Corner Hard Wall International Booth Package Includes:

- Wall structure: white side and back walls with metal frame (8' high)
- Graphic header listing company name (based on listing in exhibitor dashboard)
- Carpet (provided by JCK Show Management)
- (1) 4' Draped Table, (2) Limerick Chairs
- (1) Wastebasket
- First night carpet cleaning (this takes place the night before the first show day)
- (1) 1000 watt electrical drop
- Drayage and labor for installation and removal of structure only
  - Additional items that are shipped in will be billed standard material handling rates