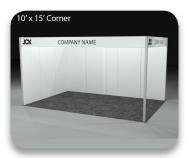

### 10' x 15' Inline & Corner Hard Wall International Booth Package Includes:

- Wall structure: white side and back walls with metal frame (8' high)
- Graphic header listing company name (based on listing in exhibitor dashboard)
- Carpet (provided by JCK Show Management)
- (1) 4' Draped Table, (2) Limerick Chairs
- (1) Wastebasket
- First night carpet cleaning (this takes place the night before the first show day)
- (1) 1000 watt electrical drop
- Drayage and labor for installation and removal of structure only
  - Additional items that are shipped in will be billed standard material handling rates