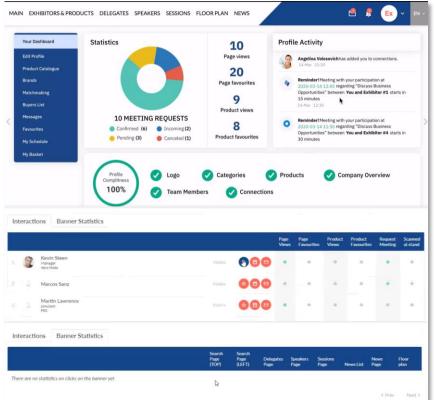

## **DASHBOARD and ANALYTICS**

#### Dashboard

The dashboard shows all the main activities:

- Profile completion status
- Meeting Requests status
- · Overview and details about users interactions
- List of activities carried out by the Admin and the Team Members

#### **Analytics - Interactions**

See the detailed list of users interactions (Page views, Page Favourites, Product views, Product Favourites and Meeting Request).

#### **Analytics - Digital Advertising**

Track the performances of the banners positioned into the platform.