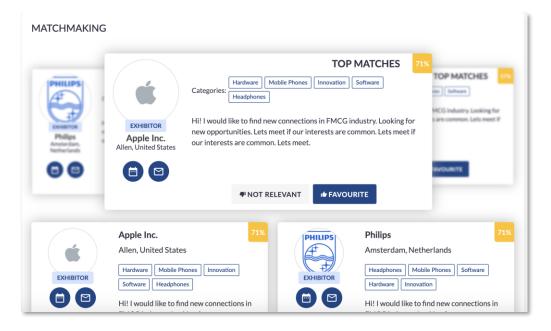

## **NETWORKING / MATCHMAKING**

#### **Networking / Matchmaking**

The advanced AI system suggests users with the most relevant connections.

Matches are based on the answers provided during the registration and on the machine learning that allows to track users behaviours around the platform.

Let the system help you finding out the best matches by clicking on «Favourite» or «Not Relevant» buttons.

You can easily follow up with your matchmaking leads directly in the platform.

Interact with visitors through the chat system and/or request meeting to other exhibitors whose business may match with your interests.