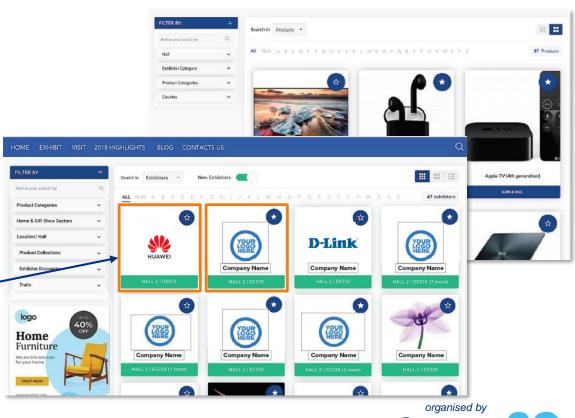

## **EXHIBITORS and PRODUCTS DIRECTORY**

#### **Exhibitors Directory and Products Directory**

Professionals will access the Exhibitor and Product Directory from the main menu.

With just one click, they will be able to search and filter the results focusing on their specific target.

Each Directory presents different filters by *sector*, *activity* and *categories* to make the overall user experience even easier and more targeted.

The Exhibitors and Products listed will appear in alphabetical order.

#### **Maximize your visibility**

Let the Professionals find you easily into the Exhibitor Directory through a strategic placement that will put you on TOP of the results.

Reed Exhibitions®