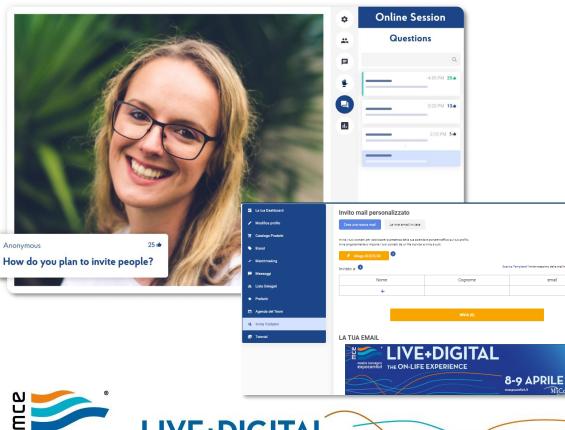

#### **Clients Invitation System**

Invite your contacts to the event directly from the company profile. With this easy tool, the exhibitor will have the opportinity to drive traffic to the stand, both physical and/or digital.