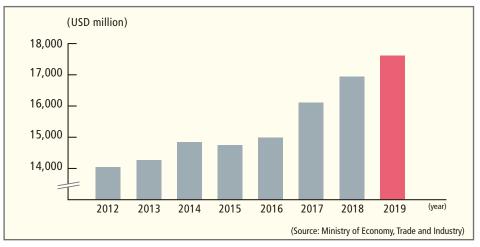

#### Amount of Cosmetics Import in Japan

### **2** Cosmetics Market is Growing in Japan

#### Total Cosmetics Manufactured in Japan