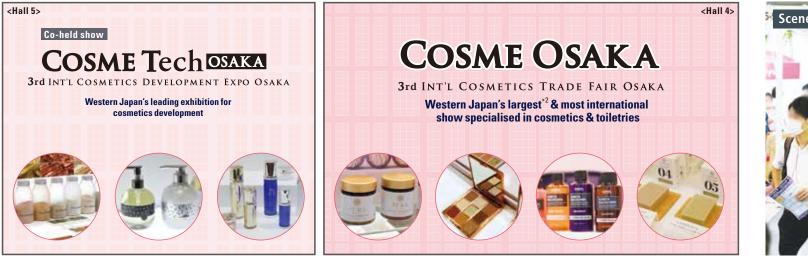

## COSME OSAKA 2022

OSTRUM INDR M

USTRI M

STRUM ONTRUA

**3rd INT'L COSMETICS TRADE FAIR OSAKA** 

Dates : September 28[Wed] - 30[Fri], 2022 **Venue:** INTEX Osaka, Japan Organised by: RX Japan Ltd. Formerly Reed Exhibitions Japan Ltd. Co-held Show: COSME Tech OSAKA -3rd INT'L COSMETICS DEVELOPMENT EXPO OSAKA