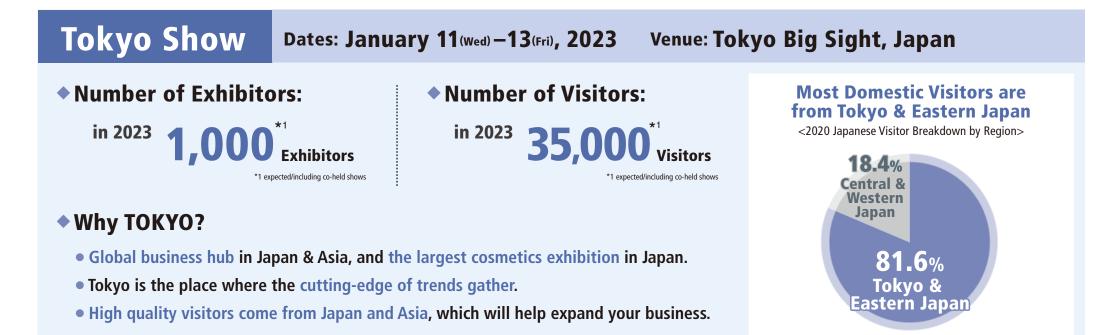

#### Most Domestic Visitors are from Central & Western Japan

<2020 Japanese Visitor Breakdown by Region>