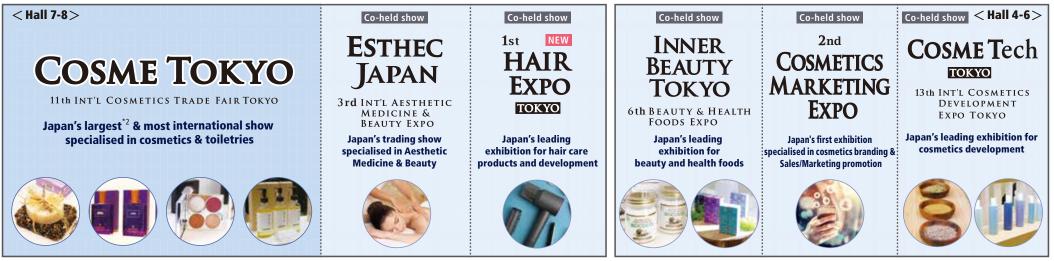

## COSME TOKYO 2023

11th INT'L COSMETICS TRADE FAIR TOKYO

#### Dates : January 11[Wed] - 13[Fri], 2023 Venue: Tokyo Big Sight, Japan

Organised by: RX Japan Ltd. Formerly Reed Exhibitions Japan Ltd.

Co-held Shows: COSME Tech TOKYO -13th INT'L COSMETICS DEVELOPMENT EXPO TOKYO INNER BEAUTY TOKYO 2023-6th BEAUTY & HEALTH FOODS EXPO ESTHEC JAPAN -3rd INT'L AESTHETIC MEDICINE & BEAUTY EXPO 2nd COSMETICS MARKETING EXPO **1st HAIR EXPO TOKYO** 