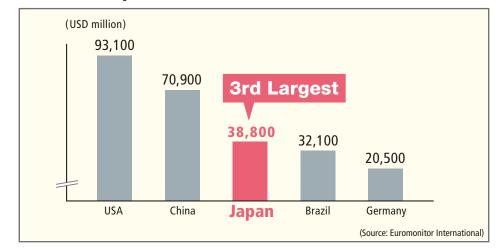

apan Organised by: RX Japan Ltd. Formerly Reed Exhibitions Japan Ltd. Co-held Show: COSME Tech OSAKA -3rd INT'L COSMETICS DEVELOPMENT EXPO OSAKA

## COSME TOKYO 2023

11th INT'L COSMETICS TRADE FAIR TOKYO

#### Dates : January 11[Wed] - 13[Fri], 2023 Venue: Tokyo Big Sight, Japan

Organised by: RX Japan Ltd. Formerly Reed Exhibitions Japan Ltd.

Co-held Shows: COSME Tech TOKYO -13th INT'L COSMETICS DEVELOPMENT EXPO TOKYO INNER BEAUTY TOKYO 2023-6th BEAUTY & HEALTH FOODS EXPO ESTHEC JAPAN -3rd INT'L AESTHETIC MEDICINE & BEAUTY EXPO 2nd COSMETICS MARKETING EXPO **1st HAIR EXPO TOKYO** 



www.cosmetokyo.jp/en/



## **Best Gateway to Japan & Asia's Cosmetics Industries!**



## Join Attractive Cosmetics Market, Japan

### Japan - World's 3rd Largest Market

Global comparison - Revenue 2020



### **B** Growing Imported Cosmetics Market in Japan

#### Amount of Cosmetics Import in Japan



### **2** Cosmetics Market is Growing in Japan

#### Total Cosmetics Manufactured in Japan



### Home Beauty Care is Now in Trend!

"Ouchi Biyou" (= Home Beauty Care) is now in trend under COVID-19. Japanese people are more invested in their home beauty care (Skin care, Body care, nail, etc.) since they spend more time at home. Now is the best time to expand your products in Japan, since the use of personal care is rising.



## **B to B Show Specialised in Cosmetics Industries**

### **EXHIBITORS**

Manufacturers/Trading Companies which deal with

- Skin Care
- Colour Cosmetics
- Natural/Organic Products
- Hair/Body Care
- Men's Cosmetics
- Fragrance
- Spa Beauty

Business Meetings at COSM