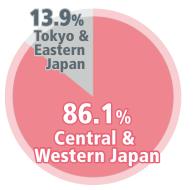

#### Most Domestic Visitors are from Central & Western Japan

<2020 Japanese Visitor Breakdown by Region>