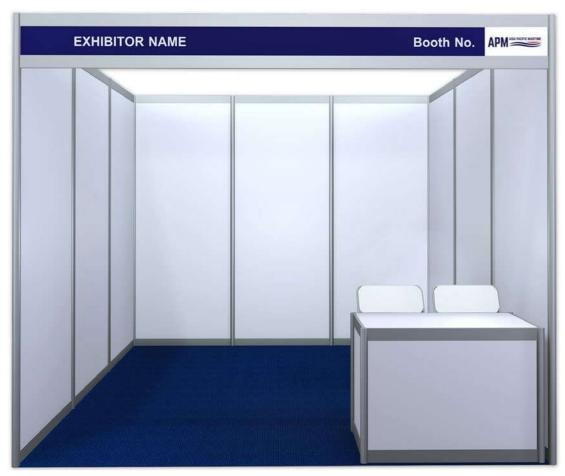

PERSPECTIVE

FRONT VIEW

Alι Со an (50 Sh (to Ne (co Сс (si Fo Wa 13 (No

| ENTITLEMENT 9-12sqm                                                                                                                                     |      |
|---------------------------------------------------------------------------------------------------------------------------------------------------------|------|
| Aluminium systems with 2.4m high white partition panels                                                                                                 | Yes  |
| Coloured fascia 35-cm deep with name of Exhibitor<br>and stand number on all aisle faces,in 10-cm letters 24 digits<br>(5cm may be used for long names) | Yes  |
| Show logo on fascia<br>(to be placed after the Booth Number)                                                                                            | Yes  |
| New needle-punch carpet - sqm<br>(colour will be specified by RES2008)                                                                                  | 9-12 |
| Counter unit<br>(size :1000mmL X 500mmW X 750mmHt)                                                                                                      | 1    |
| Folding chairs                                                                                                                                          | 2    |
| Waste paper basket                                                                                                                                      | 1    |
| 13 amp/230V 1 Ph 50Hz, fused to 5 amp power point (Not for lighting) (Max 1 KW)                                                                         | 1    |
| Fluorescent tubes - 40W 4ft / 1.2m                                                                                                                      | 2    |