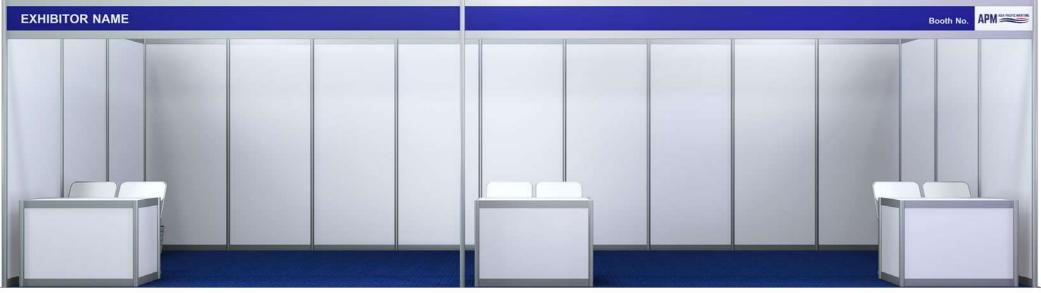

PERSPECTIVE

LAYOUT

< + >

FRONT VIEW

| ENTITLEMENT 27-30sqm                                                                                                                                  |       |
|-------------------------------------------------------------------------------------------------------------------------------------------------------|-------|
| luminium systems with 2.4m high white partition panels                                                                                                | Yes   |
| coloured fascia 35-cm deep with name of Exhibitor<br>nd stand number on all aisle faces,in 10-cm letters 24 digits<br>5cm may be used for long names) | Yes   |
| how logo on fascia<br>o be placed after the Booth Number)                                                                                             | Yes   |
| lew needle-punch carpet - sqm<br>colour will be specified by RES2008)                                                                                 | 27-30 |
| counter unit<br>size :1000mmL X 500mmW X 750mmHt)                                                                                                     | 3     |
| olding chairs                                                                                                                                         | 6     |
| Vaste paper basket                                                                                                                                    | 2     |
| 3 amp/230V 1 Ph 50Hz, fused to 5 amp power point<br>Not for lighting) (Max 1 KW)                                                                      | 3     |
| luorescent tubes - 40W 4ft / 1.2m                                                                                                                     | 6     |