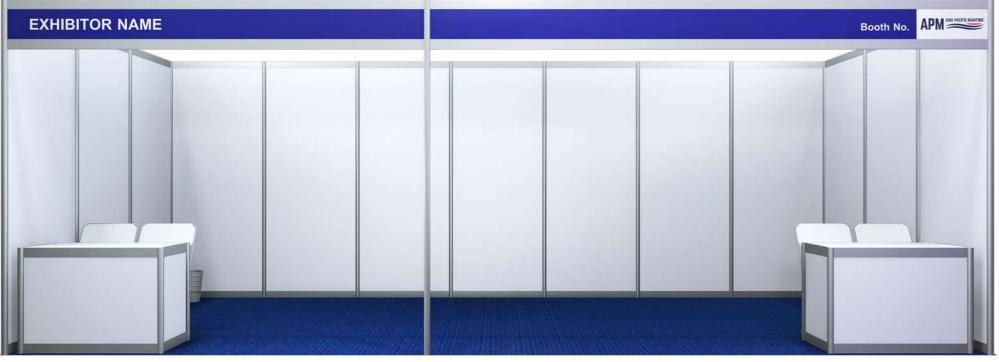

| ENTITLEMENT 13-17sqm                                                                                                                                    |       |
|---------------------------------------------------------------------------------------------------------------------------------------------------------|-------|
| Aluminium systems with 2.4m high white partition panels                                                                                                 | Yes   |
| Coloured fascia 35-cm deep with name of Exhibitor<br>and stand number on all aisle faces,in 10-cm letters 24 digits<br>(5cm may be used for long names) | Yes   |
| Show logo on fascia<br>(to be placed after the Booth Number)                                                                                            | Yes   |
| New needle-punch carpet - sqm<br>(colour will be specified by RES2008)                                                                                  | 13-17 |
| Counter unit<br>(size :1000mmL X 500mmW X 750mmHt)                                                                                                      | 2     |
| Folding chairs                                                                                                                                          | 2     |
| Waste paper basket                                                                                                                                      | 1     |
| 13 amp/230V 1 Ph 50Hz, fused to 5 amp power point (Not for lighting) (Max 1 KW)                                                                         | 1     |
| Fluorescent tubes - 40W 4ft / 1.2m                                                                                                                      | 3     |