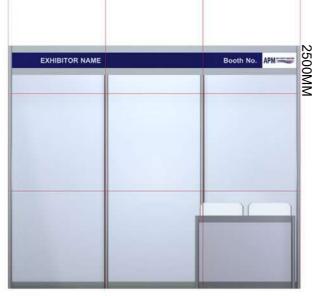

PERSPECTIVE

4000MM 3000MM

LAYOUT

FRONT VIEW

| ENTITLEMENT 9-12sqm                                                                                                                                  |      |
|------------------------------------------------------------------------------------------------------------------------------------------------------|------|
| luminium systems with 2.4m high white partition panels                                                                                               | Yes  |
| oloured fascia 35-cm deep with name of Exhibitor<br>nd stand number on all aisle faces,in 10-cm letters 24 digits<br>5cm may be used for long names) | Yes  |
| how logo on fascia<br>o be placed after the Booth Number)                                                                                            | Yes  |
| ew needle-punch carpet - sqm<br>colour will be specified by RES2008)                                                                                 | 9-12 |
| ounter unit<br>size :1000mmL X 500mmW X 750mmHt)                                                                                                     | 1    |
| olding chairs                                                                                                                                        | 2    |
| /aste paper basket                                                                                                                                   | 1    |
| 3 amp/230V 1 Ph 50Hz, fused to 5 amp power point<br>Not for lighting) (Max 1 KW)                                                                     | 1    |
| luorescent tubes - 40W 4ft / 1.2m                                                                                                                    | 2    |