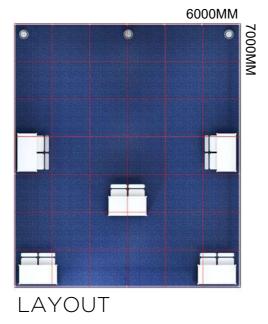

### PERSPECTIVE

< < + >

| ENTITLEMENT 18-21sqm                                                                                                                                    |       |
|---------------------------------------------------------------------------------------------------------------------------------------------------------|-------|
| Aluminium systems with 2.4m high white partition panels                                                                                                 | Yes   |
| Coloured fascia 35-cm deep with name of Exhibitor<br>and stand number on all aisle faces,in 10-cm letters 24 digits<br>(5cm may be used for long names) | Yes   |
| Show logo on fascia<br>(to be placed after the Booth Number)                                                                                            | Yes   |
| New needle-punch carpet - sqm<br>(colour will be specified by RES2008)                                                                                  | 18-21 |
| Counter unit<br>(size :1000mmL X 500mmW X 750mmHt)                                                                                                      | 2     |
| Folding chairs                                                                                                                                          | 4     |
| Waste paper basket                                                                                                                                      | 1     |
| 13 amp/230V 1 Ph 50Hz, fused to 5 amp power point (Not for lighting) (Max 1 KW)                                                                         | 2     |
| Fluorescent tubes - 40W 4ft / 1.2m                                                                                                                      | 4     |

#### PERSPECTIVE

FRONT VIEW

| ENTITLEMENT 18-21sqm                                                                                                                                 |       |
|------------------------------------------------------------------------------------------------------------------------------------------------------|-------|
| luminium systems with 2.4m high white partition panels                                                                                               | Yes   |
| oloured fascia 35-cm deep with name of Exhibitor<br>nd stand number on all aisle faces,in 10-cm letters 24 digits<br>5cm may be used for long names) | Yes   |
| how logo on fascia<br>o be placed after the Booth Number)                                                                                            | Yes   |
| ew needle-punch carpet - sqm<br>colour will be specified by RES2008)                                                                                 | 18-21 |
| ounter unit<br>size :1000mmL X 500mmW X 750mmHt)                                                                                                     | 2     |
| olding chairs                                                                                                                                        | 4     |
| /aste paper basket                                                                                                                                   | 1     |
| 3 amp/230V 1 Ph 50Hz, fused to 5 amp power point<br>Not for lighting) (Max 1 KW)                                                                     | 2     |
| luorescent tubes - 40W 4ft / 1.2m                                                                                                                    | 4     |