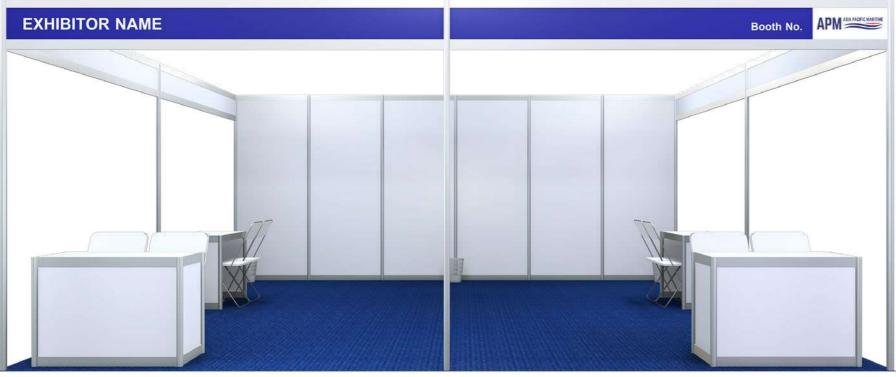

PERSPECTIVE

| ENTITLEMENT 22-26sqm                                                                                                                                 |       |
|------------------------------------------------------------------------------------------------------------------------------------------------------|-------|
| luminium systems with 2.4m high white partition panels                                                                                               | Yes   |
| oloured fascia 35-cm deep with name of Exhibitor<br>nd stand number on all aisle faces,in 10-cm letters 24 digits<br>5cm may be used for long names) | Yes   |
| how logo on fascia<br>o be placed after the Booth Number)                                                                                            | Yes   |
| ew needle-punch carpet - sqm<br>colour will be specified by RES2008)                                                                                 | 22-26 |
| ounter unit<br>size :1000mmL X 500mmW X 750mmHt)                                                                                                     | 3     |
| olding chairs                                                                                                                                        | 6     |
| /aste paper basket                                                                                                                                   | 1     |
| 3 amp/230V 1 Ph 50Hz, fused to 5 amp power point<br>Not for lighting) (Max 1 KW)                                                                     | 2     |
| luorescent tubes - 40W 4ft / 1.2m                                                                                                                    | 5     |