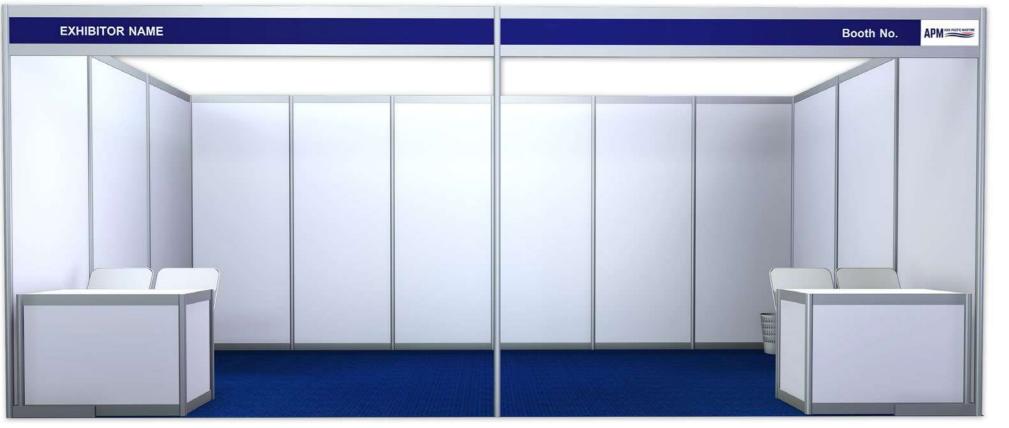

| ENTITLEMENT 13-17sqm                                                                                                                                    |       |
|---------------------------------------------------------------------------------------------------------------------------------------------------------|-------|
| Aluminium systems with 2.4m high white partition panels                                                                                                 | Yes   |
| Coloured fascia 35-cm deep with name of Exhibitor<br>and stand number on all aisle faces,in 10-cm letters 24 digits<br>(5cm may be used for long names) | Yes   |
| Show logo on fascia<br>(to be placed after the Booth Number)                                                                                            | Yes   |
| New needle-punch carpet - sqm<br>(colour will be specified by RES2008)                                                                                  | 13-17 |
| Counter unit<br>(size :1000mmL X 500mmW X 750mmHt)                                                                                                      | 2     |
| Folding chairs                                                                                                                                          | 2     |
| Waste paper basket                                                                                                                                      | 1     |
| 13 amp/230V 1 Ph 50Hz, fused to 5 amp power point (Not for lighting) (Max 1 KW)                                                                         | 1     |
| Fluorescent tubes - 40W 4ft / 1.2m                                                                                                                      | 3     |