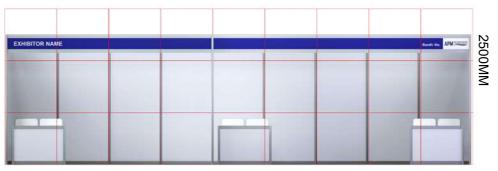

PERSPECTIVE

| ENTITLEMENT 22-26sqm                                                                                                                                 |       |
|------------------------------------------------------------------------------------------------------------------------------------------------------|-------|
| luminium systems with 2.4m high white partition panels                                                                                               | Yes   |
| oloured fascia 35-cm deep with name of Exhibitor<br>nd stand number on all aisle faces,in 10-cm letters 24 digits<br>5cm may be used for long names) | Yes   |
| how logo on fascia<br>o be placed after the Booth Number)                                                                                            | Yes   |
| ew needle-punch carpet - sqm<br>colour will be specified by RES2008)                                                                                 | 22-26 |
| ounter unit<br>size :1000mmL X 500mmW X 750mmHt)                                                                                                     | 3     |
| olding chairs                                                                                                                                        | 6     |
| /aste paper basket                                                                                                                                   | 1     |
| 3 amp/230V 1 Ph 50Hz, fused to 5 amp power point<br>Not for lighting) (Max 1 KW)                                                                     | 2     |
| luorescent tubes - 40W 4ft / 1.2m                                                                                                                    | 5     |