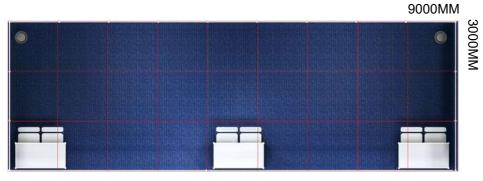

PERSPECTIVE

4000MM 3000MM

LAYOUT

FRONT VIEW

| ENTITLEMENT 9-12sqm                                                                                                                                  |      |
|------------------------------------------------------------------------------------------------------------------------------------------------------|------|
| luminium systems with 2.4m high white partition panels                                                                                               | Yes  |
| oloured fascia 35-cm deep with name of Exhibitor<br>nd stand number on all aisle faces,in 10-cm letters 24 digits<br>5cm may be used for long names) | Yes  |
| how logo on fascia<br>o be placed after the Booth Number)                                                                                            | Yes  |
| ew needle-punch carpet - sqm<br>colour will be specified by RES2008)                                                                                 | 9-12 |
| ounter unit<br>size :1000mmL X 500mmW X 750mmHt)                                                                                                     | 1    |
| olding chairs                                                                                                                                        | 2    |
| /aste paper basket                                                                                                                                   | 1    |
| 3 amp/230V 1 Ph 50Hz, fused to 5 amp power point<br>Not for lighting) (Max 1 KW)                                                                     | 1    |
| luorescent tubes - 40W 4ft / 1.2m                                                                                                                    | 2    |