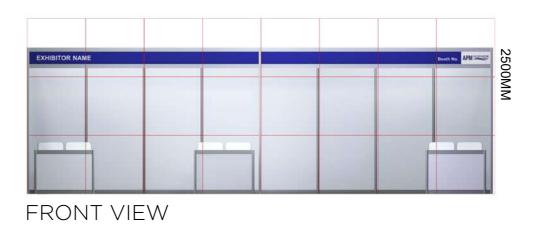

PERSPECTIVE

FRONT VIEW

Alι Со an (50 Sh (to Ne (co Сс (si Fo Wa 13 (No

| ENTITLEMENT 9-12sqm                                                                                                                                     |      |
|---------------------------------------------------------------------------------------------------------------------------------------------------------|------|
| Aluminium systems with 2.4m high white partition panels                                                                                                 | Yes  |
| Coloured fascia 35-cm deep with name of Exhibitor<br>and stand number on all aisle faces,in 10-cm letters 24 digits<br>(5cm may be used for long names) | Yes  |
| Show logo on fascia<br>(to be placed after the Booth Number)                                                                                            | Yes  |
| New needle-punch carpet - sqm<br>(colour will be specified by RES2008)                                                                                  | 9-12 |
| Counter unit<br>(size :1000mmL X 500mmW X 750mmHt)                                                                                                      | 1    |
| Folding chairs                                                                                                                                          | 2    |
| Waste paper basket                                                                                                                                      | 1    |
| 13 amp/230V 1 Ph 50Hz, fused to 5 amp power point (Not for lighting) (Max 1 KW)                                                                         | 1    |
| Fluorescent tubes - 40W 4ft / 1.2m                                                                                                                      | 2    |