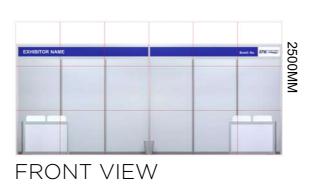

PERSPECTIVE

| ENTITLEMENT 22-26sqm                                                                                                                                 |       |
|------------------------------------------------------------------------------------------------------------------------------------------------------|-------|
| luminium systems with 2.4m high white partition panels                                                                                               | Yes   |
| oloured fascia 35-cm deep with name of Exhibitor<br>nd stand number on all aisle faces,in 10-cm letters 24 digits<br>5cm may be used for long names) | Yes   |
| how logo on fascia<br>o be placed after the Booth Number)                                                                                            | Yes   |
| ew needle-punch carpet - sqm<br>colour will be specified by RES2008)                                                                                 | 22-26 |
| ounter unit<br>size :1000mmL X 500mmW X 750mmHt)                                                                                                     | 3     |
| olding chairs                                                                                                                                        | 6     |
| /aste paper basket                                                                                                                                   | 1     |
| 3 amp/230V 1 Ph 50Hz, fused to 5 amp power point<br>Not for lighting) (Max 1 KW)                                                                     | 2     |
| luorescent tubes - 40W 4ft / 1.2m                                                                                                                    | 5     |