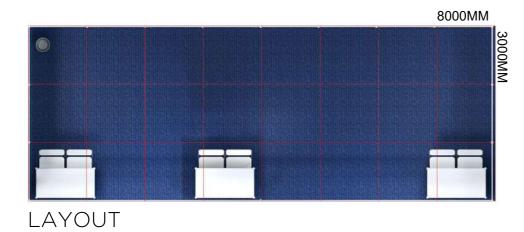

| ENTITLEMENT 13-17sqm                                                                                                                                    |       |
|---------------------------------------------------------------------------------------------------------------------------------------------------------|-------|
| Aluminium systems with 2.4m high white partition panels                                                                                                 | Yes   |
| Coloured fascia 35-cm deep with name of Exhibitor<br>and stand number on all aisle faces,in 10-cm letters 24 digits<br>(5cm may be used for long names) | Yes   |
| Show logo on fascia<br>(to be placed after the Booth Number)                                                                                            | Yes   |
| New needle-punch carpet - sqm<br>(colour will be specified by RES2008)                                                                                  | 13-17 |
| Counter unit<br>(size :1000mmL X 500mmW X 750mmHt)                                                                                                      | 2     |
| Folding chairs                                                                                                                                          | 2     |
| Waste paper basket                                                                                                                                      | 1     |
| 13 amp/230V 1 Ph 50Hz, fused to 5 amp power point (Not for lighting) (Max 1 KW)                                                                         | 1     |
| Fluorescent tubes - 40W 4ft / 1.2m                                                                                                                      | 3     |