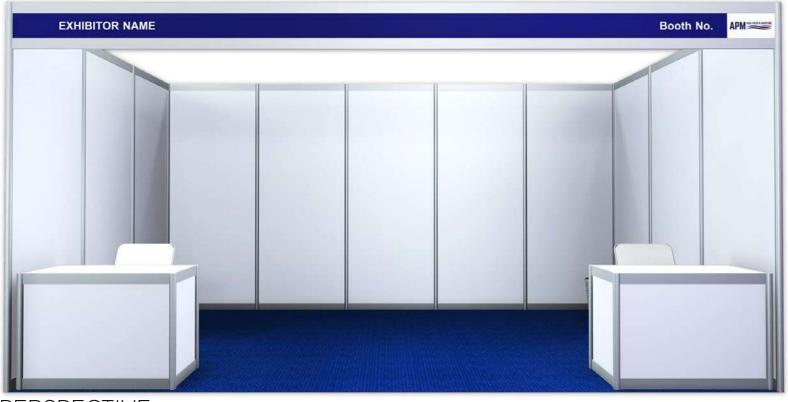

| ENTITLEMENT 13-17sqm                                                                                                                                    |       |
|---------------------------------------------------------------------------------------------------------------------------------------------------------|-------|
| Aluminium systems with 2.4m high white partition panels                                                                                                 | Yes   |
| Coloured fascia 35-cm deep with name of Exhibitor<br>and stand number on all aisle faces,in 10-cm letters 24 digits<br>(5cm may be used for long names) | Yes   |
| Show logo on fascia<br>(to be placed after the Booth Number)                                                                                            | Yes   |
| New needle-punch carpet - sqm<br>(colour will be specified by RES2008)                                                                                  | 13-17 |
| Counter unit<br>(size :1000mmL X 500mmW X 750mmHt)                                                                                                      | 2     |
| Folding chairs                                                                                                                                          | 2     |
| Waste paper basket                                                                                                                                      | 1     |
| 13 amp/230V 1 Ph 50Hz, fused to 5 amp power point (Not for lighting) (Max 1 KW)                                                                         | 1     |
| Fluorescent tubes - 40W 4ft / 1.2m                                                                                                                      | 3     |