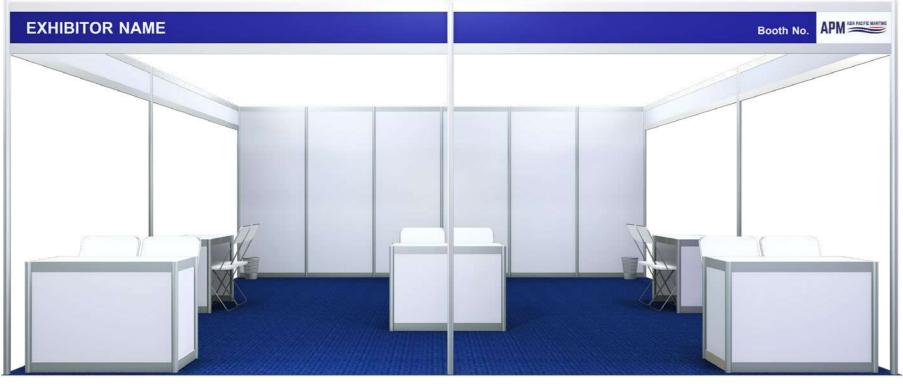

### PERSPECTIVE

< < + >

| ENTITLEMENT 18-21sqm                                                                                                                                    |       |
|---------------------------------------------------------------------------------------------------------------------------------------------------------|-------|
| Aluminium systems with 2.4m high white partition panels                                                                                                 | Yes   |
| Coloured fascia 35-cm deep with name of Exhibitor<br>and stand number on all aisle faces,in 10-cm letters 24 digits<br>(5cm may be used for long names) | Yes   |
| Show logo on fascia<br>(to be placed after the Booth Number)                                                                                            | Yes   |
| New needle-punch carpet - sqm<br>(colour will be specified by RES2008)                                                                                  | 18-21 |
| Counter unit<br>(size :1000mmL X 500mmW X 750mmHt)                                                                                                      | 2     |
| Folding chairs                                                                                                                                          | 4     |
| Waste paper basket                                                                                                                                      | 1     |
| 13 amp/230V 1 Ph 50Hz, fused to 5 amp power point (Not for lighting) (Max 1 KW)                                                                         | 2     |
| Fluorescent tubes - 40W 4ft / 1.2m                                                                                                                      | 4     |

#### PERSPECTIVE

FRONT VIEW

| ENTITLEMENT 18-21sqm                                                                                                                                 |       |
|------------------------------------------------------------------------------------------------------------------------------------------------------|-------|
| luminium systems with 2.4m high white partition panels                                                                                               | Yes   |
| oloured fascia 35-cm deep with name of Exhibitor<br>nd stand number on all aisle faces,in 10-cm letters 24 digits<br>5cm may be used for long names) | Yes   |
| how logo on fascia<br>o be placed after the Booth Number)                                                                                            | Yes   |
| ew needle-punch carpet - sqm<br>colour will be specified by RES2008)                                                                                 | 18-21 |
| ounter unit<br>size :1000mmL X 500mmW X 750mmHt)                                                                                                     | 2     |
| olding chairs                                                                                                                                        | 4     |
| /aste paper basket                                                                                                                                   | 1     |
| 3 amp/230V 1 Ph 50Hz, fused to 5 amp power point<br>Not for lighting) (Max 1 KW)                                                                     | 2     |
| luorescent tubes - 40W 4ft / 1.2m                                                                                                                    | 4     |