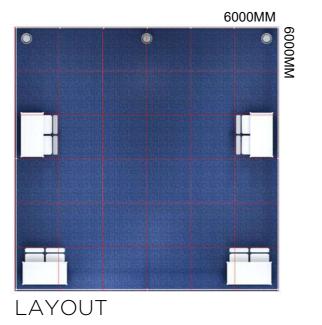

PERSPECTIVE

| ENTITLEMENT 22-26sqm                                                                                                                                 |       |
|------------------------------------------------------------------------------------------------------------------------------------------------------|-------|
| luminium systems with 2.4m high white partition panels                                                                                               | Yes   |
| oloured fascia 35-cm deep with name of Exhibitor<br>nd stand number on all aisle faces,in 10-cm letters 24 digits<br>5cm may be used for long names) | Yes   |
| how logo on fascia<br>o be placed after the Booth Number)                                                                                            | Yes   |
| ew needle-punch carpet - sqm<br>colour will be specified by RES2008)                                                                                 | 22-26 |
| ounter unit<br>size :1000mmL X 500mmW X 750mmHt)                                                                                                     | 3     |
| olding chairs                                                                                                                                        | 6     |
| /aste paper basket                                                                                                                                   | 1     |
| 3 amp/230V 1 Ph 50Hz, fused to 5 amp power point<br>Not for lighting) (Max 1 KW)                                                                     | 2     |
| luorescent tubes - 40W 4ft / 1.2m                                                                                                                    | 5     |