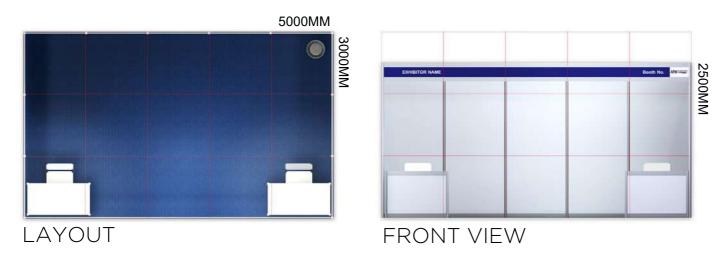

| ENTITLEMENT 13-17sqm                                                                                                                                    |       |
|---------------------------------------------------------------------------------------------------------------------------------------------------------|-------|
| Aluminium systems with 2.4m high white partition panels                                                                                                 | Yes   |
| Coloured fascia 35-cm deep with name of Exhibitor<br>and stand number on all aisle faces,in 10-cm letters 24 digits<br>(5cm may be used for long names) | Yes   |
| Show logo on fascia<br>(to be placed after the Booth Number)                                                                                            | Yes   |
| New needle-punch carpet - sqm<br>(colour will be specified by RES2008)                                                                                  | 13-17 |
| Counter unit<br>(size :1000mmL X 500mmW X 750mmHt)                                                                                                      | 2     |
| Folding chairs                                                                                                                                          | 2     |
| Waste paper basket                                                                                                                                      | 1     |
| 13 amp/230V 1 Ph 50Hz, fused to 5 amp power point (Not for lighting) (Max 1 KW)                                                                         | 1     |
| Fluorescent tubes - 40W 4ft / 1.2m                                                                                                                      | 3     |