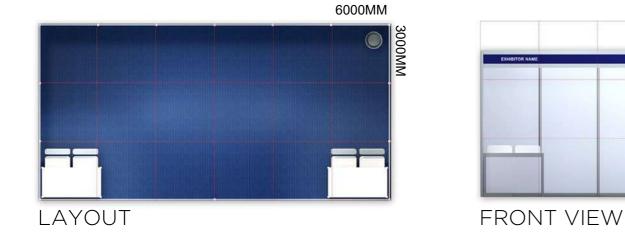

| ENTITLEMENT 13-17sqm                                                                                                                                    |       |
|---------------------------------------------------------------------------------------------------------------------------------------------------------|-------|
| Aluminium systems with 2.4m high white partition panels                                                                                                 | Yes   |
| Coloured fascia 35-cm deep with name of Exhibitor<br>and stand number on all aisle faces,in 10-cm letters 24 digits<br>(5cm may be used for long names) | Yes   |
| Show logo on fascia<br>(to be placed after the Booth Number)                                                                                            | Yes   |
| New needle-punch carpet - sqm<br>(colour will be specified by RES2008)                                                                                  | 13-17 |
| Counter unit<br>(size :1000mmL X 500mmW X 750mmHt)                                                                                                      | 2     |
| Folding chairs                                                                                                                                          | 2     |
| Waste paper basket                                                                                                                                      | 1     |
| 13 amp/230V 1 Ph 50Hz, fused to 5 amp power point (Not for lighting) (Max 1 KW)                                                                         | 1     |
| Fluorescent tubes - 40W 4ft / 1.2m                                                                                                                      | 3     |