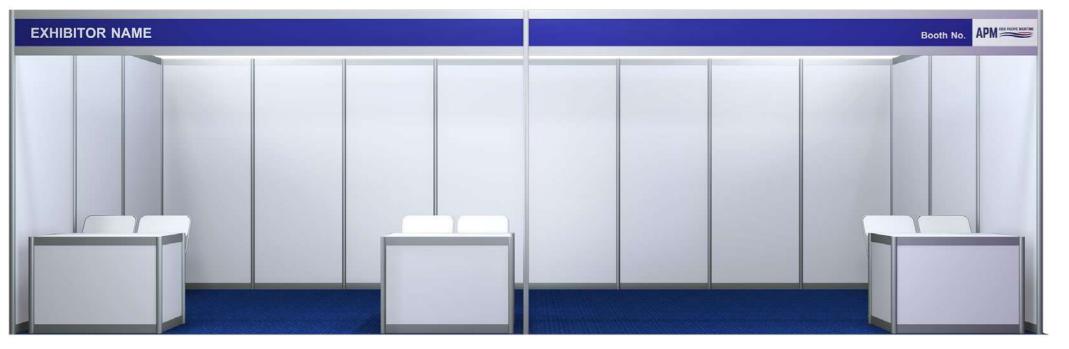

PERSPECTIVE

4000MM 3000MM

LAYOUT

FRONT VIEW

| ENTITLEMENT 9-12sqm                                                                                                                                  |      |
|------------------------------------------------------------------------------------------------------------------------------------------------------|------|
| luminium systems with 2.4m high white partition panels                                                                                               | Yes  |
| oloured fascia 35-cm deep with name of Exhibitor<br>nd stand number on all aisle faces,in 10-cm letters 24 digits<br>5cm may be used for long names) | Yes  |
| how logo on fascia<br>o be placed after the Booth Number)                                                                                            | Yes  |
| ew needle-punch carpet - sqm<br>colour will be specified by RES2008)                                                                                 | 9-12 |
| ounter unit<br>size :1000mmL X 500mmW X 750mmHt)                                                                                                     | 1    |
| olding chairs                                                                                                                                        | 2    |
| /aste paper basket                                                                                                                                   | 1    |
| 3 amp/230V 1 Ph 50Hz, fused to 5 amp power point<br>Not for lighting) (Max 1 KW)                                                                     | 1    |
| luorescent tubes - 40W 4ft / 1.2m                                                                                                                    | 2    |