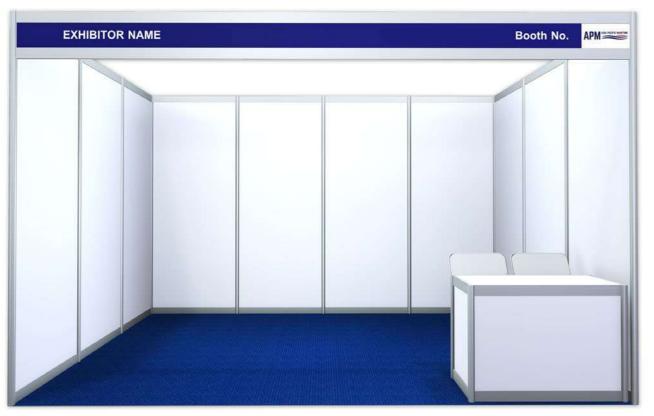

| ENTITLEMENT 13-17sqm                                                                                                                                    |       |
|---------------------------------------------------------------------------------------------------------------------------------------------------------|-------|
| Aluminium systems with 2.4m high white partition panels                                                                                                 | Yes   |
| Coloured fascia 35-cm deep with name of Exhibitor<br>and stand number on all aisle faces,in 10-cm letters 24 digits<br>(5cm may be used for long names) | Yes   |
| Show logo on fascia<br>(to be placed after the Booth Number)                                                                                            | Yes   |
| New needle-punch carpet - sqm<br>(colour will be specified by RES2008)                                                                                  | 13-17 |
| Counter unit<br>(size :1000mmL X 500mmW X 750mmHt)                                                                                                      | 2     |
| Folding chairs                                                                                                                                          | 2     |
| Waste paper basket                                                                                                                                      | 1     |
| 13 amp/230V 1 Ph 50Hz, fused to 5 amp power point (Not for lighting) (Max 1 KW)                                                                         | 1     |
| Fluorescent tubes - 40W 4ft / 1.2m                                                                                                                      | 3     |