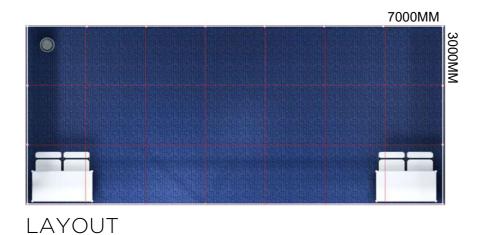

PERSPECTIVE

4000MM 3000MM

LAYOUT

FRONT VIEW

| ENTITLEMENT 9-12sqm                                                                                                                                  |      |
|------------------------------------------------------------------------------------------------------------------------------------------------------|------|
| luminium systems with 2.4m high white partition panels                                                                                               | Yes  |
| oloured fascia 35-cm deep with name of Exhibitor<br>nd stand number on all aisle faces,in 10-cm letters 24 digits<br>5cm may be used for long names) | Yes  |
| how logo on fascia<br>o be placed after the Booth Number)                                                                                            | Yes  |
| ew needle-punch carpet - sqm<br>colour will be specified by RES2008)                                                                                 | 9-12 |
| ounter unit<br>size :1000mmL X 500mmW X 750mmHt)                                                                                                     | 1    |
| olding chairs                                                                                                                                        | 2    |
| /aste paper basket                                                                                                                                   | 1    |
| 3 amp/230V 1 Ph 50Hz, fused to 5 amp power point<br>Not for lighting) (Max 1 KW)                                                                     | 1    |
| luorescent tubes - 40W 4ft / 1.2m                                                                                                                    | 2    |