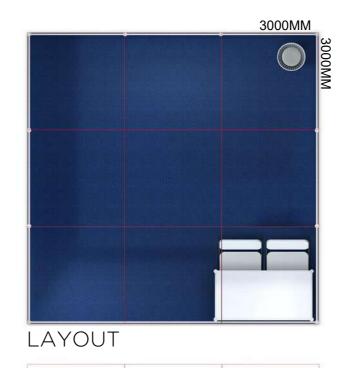

PERSPECTIVE

4000MM 3000MM

LAYOUT

FRONT VIEW

| ENTITLEMENT 9-12sqm                                                                                                                                  |      |
|------------------------------------------------------------------------------------------------------------------------------------------------------|------|
| luminium systems with 2.4m high white partition panels                                                                                               | Yes  |
| oloured fascia 35-cm deep with name of Exhibitor<br>nd stand number on all aisle faces,in 10-cm letters 24 digits<br>5cm may be used for long names) | Yes  |
| how logo on fascia<br>o be placed after the Booth Number)                                                                                            | Yes  |
| ew needle-punch carpet - sqm<br>colour will be specified by RES2008)                                                                                 | 9-12 |
| ounter unit<br>size :1000mmL X 500mmW X 750mmHt)                                                                                                     | 1    |
| olding chairs                                                                                                                                        | 2    |
| /aste paper basket                                                                                                                                   | 1    |
| 3 amp/230V 1 Ph 50Hz, fused to 5 amp power point<br>Not for lighting) (Max 1 KW)                                                                     | 1    |
| luorescent tubes - 40W 4ft / 1.2m                                                                                                                    | 2    |