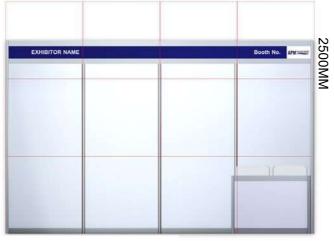

| ENTITLEMENT 13-17sqm                                                                                                                                    |       |
|---------------------------------------------------------------------------------------------------------------------------------------------------------|-------|
| Aluminium systems with 2.4m high white partition panels                                                                                                 | Yes   |
| Coloured fascia 35-cm deep with name of Exhibitor<br>and stand number on all aisle faces,in 10-cm letters 24 digits<br>(5cm may be used for long names) | Yes   |
| Show logo on fascia<br>(to be placed after the Booth Number)                                                                                            | Yes   |
| New needle-punch carpet - sqm<br>(colour will be specified by RES2008)                                                                                  | 13-17 |
| Counter unit<br>(size :1000mmL X 500mmW X 750mmHt)                                                                                                      | 2     |
| Folding chairs                                                                                                                                          | 2     |
| Waste paper basket                                                                                                                                      | 1     |
| 13 amp/230V 1 Ph 50Hz, fused to 5 amp power point (Not for lighting) (Max 1 KW)                                                                         | 1     |
| Fluorescent tubes - 40W 4ft / 1.2m                                                                                                                      | 3     |