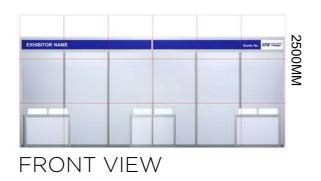

### PERSPECTIVE

< < + >

| ENTITLEMENT 18-21sqm                                                                                                                                    |       |
|---------------------------------------------------------------------------------------------------------------------------------------------------------|-------|
| Aluminium systems with 2.4m high white partition panels                                                                                                 | Yes   |
| Coloured fascia 35-cm deep with name of Exhibitor<br>and stand number on all aisle faces,in 10-cm letters 24 digits<br>(5cm may be used for long names) | Yes   |
| Show logo on fascia<br>(to be placed after the Booth Number)                                                                                            | Yes   |
| New needle-punch carpet - sqm<br>(colour will be specified by RES2008)                                                                                  | 18-21 |
| Counter unit<br>(size :1000mmL X 500mmW X 750mmHt)                                                                                                      | 2     |
| Folding chairs                                                                                                                                          | 4     |
| Waste paper basket                                                                                                                                      | 1     |
| 13 amp/230V 1 Ph 50Hz, fused to 5 amp power point (Not for lighting) (Max 1 KW)                                                                         | 2     |
| Fluorescent tubes - 40W 4ft / 1.2m                                                                                                                      | 4     |

#### PERSPECTIVE

FRONT VIEW

| ENTITLEMENT 18-21sqm                                                                                                                                 |       |
|------------------------------------------------------------------------------------------------------------------------------------------------------|-------|
| luminium systems with 2.4m high white partition panels                                                                                               | Yes   |
| oloured fascia 35-cm deep with name of Exhibitor<br>nd stand number on all aisle faces,in 10-cm letters 24 digits<br>5cm may be used for long names) | Yes   |
| how logo on fascia<br>o be placed after the Booth Number)                                                                                            | Yes   |
| ew needle-punch carpet - sqm<br>colour will be specified by RES2008)                                                                                 | 18-21 |
| ounter unit<br>size :1000mmL X 500mmW X 750mmHt)                                                                                                     | 2     |
| olding chairs                                                                                                                                        | 4     |
| /aste paper basket                                                                                                                                   | 1     |
| 3 amp/230V 1 Ph 50Hz, fused to 5 amp power point<br>Not for lighting) (Max 1 KW)                                                                     | 2     |
| luorescent tubes - 40W 4ft / 1.2m                                                                                                                    | 4     |