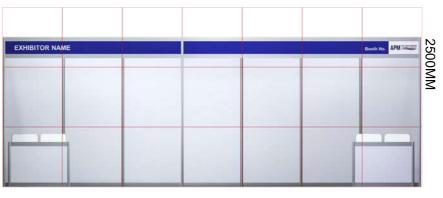

PERSPECTIVE

4000MM 3000MM

LAYOUT

FRONT VIEW

| ENTITLEMENT 9-12sqm                                                                                                                                  |      |
|------------------------------------------------------------------------------------------------------------------------------------------------------|------|
| luminium systems with 2.4m high white partition panels                                                                                               | Yes  |
| oloured fascia 35-cm deep with name of Exhibitor<br>nd stand number on all aisle faces,in 10-cm letters 24 digits<br>5cm may be used for long names) | Yes  |
| how logo on fascia<br>o be placed after the Booth Number)                                                                                            | Yes  |
| ew needle-punch carpet - sqm<br>colour will be specified by RES2008)                                                                                 | 9-12 |
| ounter unit<br>size :1000mmL X 500mmW X 750mmHt)                                                                                                     | 1    |
| olding chairs                                                                                                                                        | 2    |
| /aste paper basket                                                                                                                                   | 1    |
| 3 amp/230V 1 Ph 50Hz, fused to 5 amp power point<br>Not for lighting) (Max 1 KW)                                                                     | 1    |
| luorescent tubes - 40W 4ft / 1.2m                                                                                                                    | 2    |