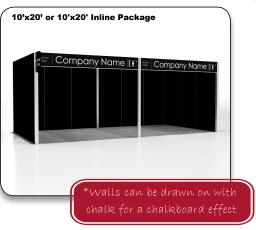

## Design Collective Exhibits Include:

- Wall Structure Silver metal, black panels may be used as chalkboard for creative purposes.
- Graphic Header Company name in white lettering on black background with design center logo.
- Submit your header copy to Patrick Caraig (203) 840-5511 patrickalbertjohn.caraig@reedexpo.com Carpet provided by show management grey with padding (NO SUBSTITUTIONS).
- First night cleaning.
- Show management provides power for showcases 50 Watts for 50 Sq. Ft., 1000 Watts for 80 & 100 Sq. Ft. & 2000 Watts for 200 Sq. Ft
- Drayage and labor for installation and removal of structure included.