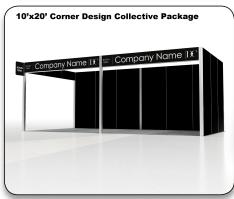

## Design Collective 5'x10', 10'x10' and 10'x20' Exhibitor Booth Packages

2023

You are an exhibitor in the Design Collective neighborhood at JCK. There are no custom booths permitted in Design Collective neighborhood and you will need to use the Design Collective booth provided by Freeman. If you wish to add any images or upgrades they will be subject to approval by JCK show management.

## Design Collective Exhibits Include:

- Wall Structure Silver metal, black panels may be used as chalkboard for creative purposes.
- Graphic Header Company name in white lettering on black background with design center logo.
- Submit your header copy to Patrick Caraig (203) 840-5511 patrickalbertjohn.caraig@reedexpo.com Carpet provided by show management grey with padding (NO SUBSTITUTIONS).
- First night cleaning.
- Show management provides power for showcases 50 Watts for 50 Sq. Ft., 1000 Watts for 80 & 100 Sq. Ft. & 2000 Watts for 200 Sq. Ft
- Drayage and labor for installation and removal of structure included.