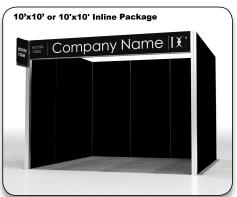

## Design Collective 5'x10', 10'x10' and 10'x20' Exhibitor Booth Packages

2023

You are an exhibitor in the Design Collective neighborhood at JCK. There are no custom booths permitted in Design Collective neighborhood and you will need to use the Design Collective booth provided by Freeman. If you wish to add any images or upgrades they will be subject to approval by JCK show management.

## Design Collective Exhibits Include:

- Wall Structure Silver metal, black panels may be used as chalkboard for creative purposes.
- Graphic Header Company name in white lettering on black background with design center logo.
- Submit your header copy to Patrick Caraig (203) 840-5511 patrickalbertjohn.caraig@reedexpo.com Carpet provided by show management grey with padding (NO SUBSTITUTIONS).
- First night cleaning.
- Show management provides power for showcases 50 Watts for 50 Sq. Ft., 1000 Watts for 80 & 100 Sq. Ft. & 2000 Watts for 200 Sq. Ft
- Drayage and labor for installation and removal of structure included.