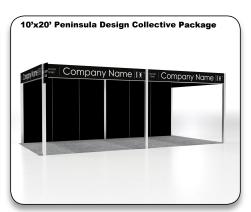

## Design Collective 5'x10', 10'x10' and 10'x20' Exhibitor Booth Packages

2023

You are an exhibitor in the Design Collective neighborhood at JCK. There are no custom booths permitted in Design Collective neighborhood and you will need to use the Design Collective booth provided by Freeman. If you wish to add any images or upgrades they will be subject to approval by JCK show management.

## Design Collective Exhibits Include:

- Wall Structure Silver metal, black panels may be used as chalkboard for creative purposes.
- Graphic Header Company name in white lettering on black background with design center logo.
- Submit your header copy to Patrick Caraig (203) 840-5511 patrickalbertjohn.caraig@reedexpo.com Carpet provided by show management grey with padding (NO SUBSTITUTIONS).
- First night cleaning.
- Show management provides power for showcases 50 Watts for 50 Sq. Ft., 1000 Watts for 80 & 100 Sq. Ft. & 2000 Watts for 200 Sq. Ft
- Drayage and labor for installation and removal of structure included.