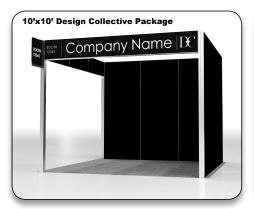

## Design Collective 5'x10', 10'x10' and 10'x20' Exhibitor Booth Packages

2023

You are an exhibitor in the Design Collective neighborhood at JCK. There are no custom booths permitted in Design Collective neighborhood and you will need to use the Design Collective booth provided by Freeman. If you wish to add any images or upgrades they will be subject to approval by JCK show management.

## Design Collective Exhibits Include:

- Wall Structure Silver metal, black panels may be used as chalkboard for creative purposes.
- Graphic Header Company name in white lettering on black background with design center logo.
- Submit your header copy to Patrick Caraig (203) 840-5511 patrickalbertjohn.caraig@reedexpo.com Carpet provided by show management grey with padding (NO SUBSTITUTIONS).
- First night cleaning.
- Show management provides power for showcases 50 Watts for 50 Sq. Ft., 1000 Watts for 80 & 100 Sq. Ft. & 2000 Watts for 200 Sq. Ft
- Drayage and labor for installation and removal of structure included.