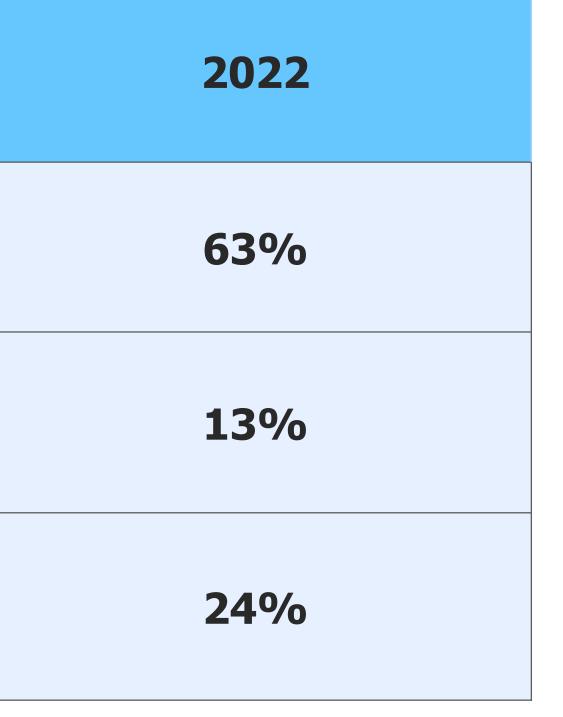

## VISITORS – ACTIVITY

| B2B 63%                                      | 2022 |
|----------------------------------------------|------|
| Promotional articles                         | 5%   |
| Stand Builders - Decorators                  | 6%   |
| Sign                                         | 4%   |
| Paper industries – Paper Mill –<br>Packaging | 5%   |
| <b>Copy shops – Office Article</b>           | 3%   |
| Dealers                                      | 7%   |
| Photographers – Photo Lito                   | 4%   |
| Engravers                                    | 8%   |
| Sign Making                                  | 12%  |
| Embroiders                                   | 3%   |
| Screen Printers                              | 6%   |
| Digital printers                             | 32%  |
| Typographers                                 | 4%   |
| Lithographers                                | 1%   |

INDUS

**Fornis** 

Trade Mass F

Manifa

ICT /

Clothin

Museu centre Associ

Viscor

| shing6%Advertisng agencyand Distribution and<br>Retail11%Architecture – Urban<br>Contractorsacturing Industries30%new media13%Media Company – Media<br>dealersand Jacessories36%Architecture and back<br>dealersArchitecture and back<br>deal                                                                                                                                                                                                                                                                                                                                                                                                                                                                                                                                                                                                                                                                                                                                                                           |                                |           | _ |                                     |  |
|---------------------------------------------------------------------------------------------------------------------------------------------------------------------------------------------------------------------------------------------------------------------------------------------------------------------------------------------------------------------------------------------------------------------------------------------------------------------------------------------------------------------------------------------------------------------------------------------------------------------------------------------------------------------------------------------------------------------------------------------------------------------------------------------------------------------------------------------------------------------------------------------------------------------------------------------------------------------------------------------------------------------------------------------------------------------------------------------------------------------------------------------------------------------------------------------------------------------------------------------------------------------------------------------------------------------------------------------------------------------------------------------------------------------------------------------------------------------------------------------------------------------------------------------------------------------------------------------------------------------------------------------------------------------------------------------------------------------------------------------------------------------------------------------------------------------------------------------------------------------------------------------------------------------------------------------------------------------------------------------------------------------------------------------------------|--------------------------------|-----------|---|-------------------------------------|--|
| Advertising agencyand Distribution and<br>Retail11%Architecture – Urban<br>Contractorsacturing Industries30%new media13%ng / Accessories36%am, Entertainment<br>a, Public Bodies and4%                                                                                                                                                                                                                                                                                                                                                                                                                                                                                                                                                                                                                                                                                                                                                                                                                                                                                                                                                                                                                                                                                                                                                                                                                                                                                                                                                                                                                                                                                                                                                                                                                                                                                                                                                                                                                                                                  | STRIES 24%                     | 2022      |   | <b>INFLUENCER 13%</b>               |  |
| Retail11%Architecture – Urban<br>Contractorsacturing Industries30%Media Company – Media | shing                          | 6%        |   | Advertisng agency                   |  |
| acturing Industries30%new media13%ng / Accessories36%am, Entertainment<br>a, Public Bodies and4%                                                                                                                                                                                                                                                                                                                                                                                                                                                                                                                                                                                                                                                                                                                                                                                                                                                                                                                                                                                                                                                                                                                                                                                                                                                                                                                                                                                                                                                                                                                                                                                                                                                                                                                                                                                                                                                                                                                                                        | and Distribution and<br>Retail | 11%       |   | Architecture – Urban<br>Contractors |  |
| ng / Accessories36%dealersum, Entertainment<br>e, Public Bodies and4%Graphic and Design S                                                                                                                                                                                                                                                                                                                                                                                                                                                                                                                                                                                                                                                                                                                                                                                                                                                                                                                                                                                                                                                                                                                                                                                                                                                                                                                                                                                                                                                                                                                                                                                                                                                                                                                                                                                                                                                                                                                                                               | acturing Industries            | 30%       |   | Contractors                         |  |
| ng / Accessories 36%<br>Im, Entertainment<br>Public Bodies and 4%                                                                                                                                                                                                                                                                                                                                                                                                                                                                                                                                                                                                                                                                                                                                                                                                                                                                                                                                                                                                                                                                                                                                                                                                                                                                                                                                                                                                                                                                                                                                                                                                                                                                                                                                                                                                                                                                                                                                                                                       | new media                      | 13%       |   | Media Company – Med                 |  |
| e, Public Bodies and 4%                                                                                                                                                                                                                                                                                                                                                                                                                                                                                                                                                                                                                                                                                                                                                                                                                                                                                                                                                                                                                                                                                                                                                                                                                                                                                                                                                                                                                                                                                                                                                                                                                                                                                                                                                                                                                                                                                                                                                                                                                                 | ing / Accessories              | 36%       |   | dealers                             |  |
|                                                                                                                                                                                                                                                                                                                                                                                                                                                                                                                                                                                                                                                                                                                                                                                                                                                                                                                                                                                                                                                                                                                                                                                                                                                                                                                                                                                                                                                                                                                                                                                                                                                                                                                                                                                                                                                                                                                                                                                                                                                         | um, Entertainment              | <b>4%</b> |   | Graphic and Design St               |  |
|                                                                                                                                                                                                                                                                                                                                                                                                                                                                                                                                                                                                                                                                                                                                                                                                                                                                                                                                                                                                                                                                                                                                                                                                                                                                                                                                                                                                                                                                                                                                                                                                                                                                                                                                                                                                                                                                                                                                                                                                                                                         | ciations                       |           |   |                                     |  |