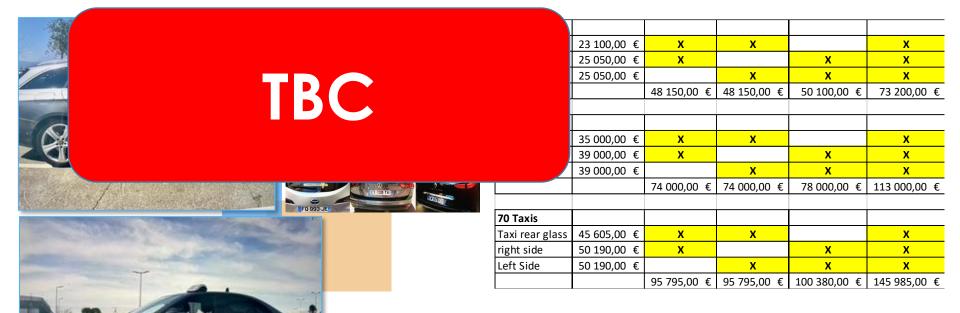

### ADVERTISEMENT IN CANNES TAXIS AND HOTELS

HOTEL LOBBIES & RECEPTION ARE THE GARANTEE OF A NON-STOP TRAFIC

YOUR
AD HERE

15 sec/ 4,000€ vat excl. 30 sec / 7,500€ vat excl. 45 sec / 10,000€ vat excl. 60 sec / 13,500€ vat excl.

#### Taxis

- 50 selected taxis
- 1 full-size screen with your ad broadcasted
- 840 views per day on the 50 screens
- 40 rides a day
- 2 captive customers per taxi ride
- 4 000 passengers per day
- 16 000 passengers in 4 days

#### Hotels

- 22-30 hotels in Cannes
- Non-stop broadcasting in lobbies & reception
- All customers coming in and out of the selected hotels
- 4 days

# TAXIS VISIBILITY DURING MIPIM

**Deadline to order**: Janv. 20th 2023

Production & installation costs included