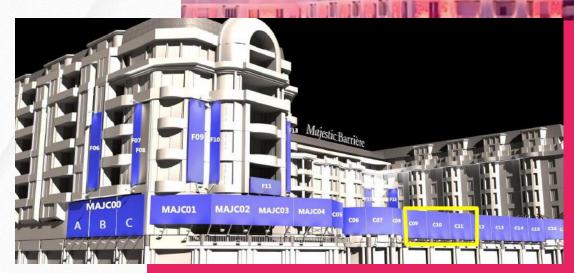

3 lighting panels

Ref: MAJC09/C10/C11

• Dimensions: 42,19m²

3 Panels above luxury shop on the Croisette (option 2): €79,000 +VAT

Lighting panels package

• Ref: MAJC09 àC15

Dimensions: 98,45m²

4 Panels above luxury shop next to the Majestic entrance : €39,000 +VAT