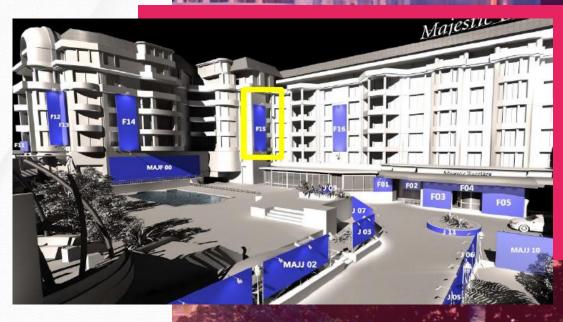

• Dimensions: 23,8m<sup>2</sup>

1 Panel on the facade: €34,000 +VAT

Panel on the facade

Ref: MAJF15

Dimensions: 23,8m² (TBC)

• Duration: 4 days

• Build up by a mountain climber

1 Panel on the facade: €14,500 +VAT