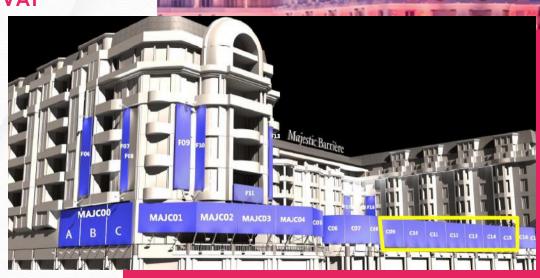

3 lighting panels

Ref: MAJC09/C10/C11

• Dimensions: 42,19m²

3 Panels above luxury shop on the Croisette (option 2): €79,000 +VAT

Lighting panels package

• Ref: MAJC09 àC15

Dimensions: 98,45m²

4 Panels above luxury shop next to the Majestic entrance : €39,000 +VAT