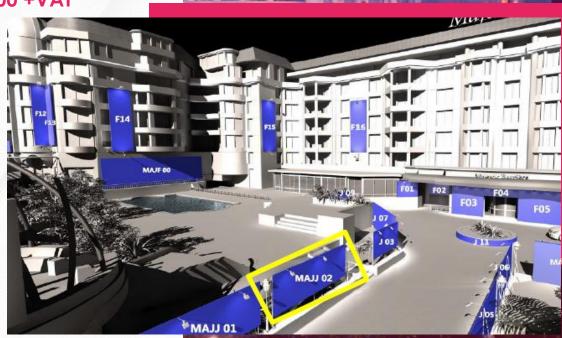

1 Garden panel

• Ref: MAJJ02

Dimensions: 7,28m²

1 Panel in the garden: €5,000 +VAT

1 Garden panel

• Ref: MAJJ03

• Dimensions: 4,90m<sup>2</sup>

1 Panel in the garden: €6,000 +VAT