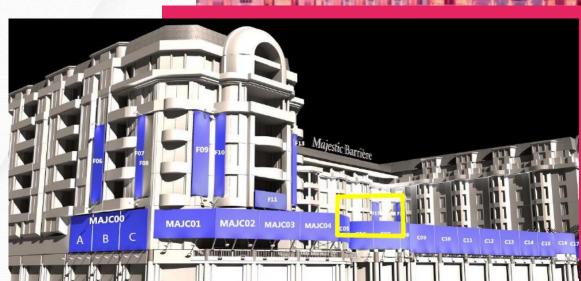

3 Panels above luxury shop on the

Croisette: €30,000 +VAT

5 panels along the Croisette

Ref: MAJC 06 / 07 / 08

• Dimensions: 25,65m<sup>2</sup>

3 Panels above luxury shop on the Croisette (option 1): €35,000 +VAT