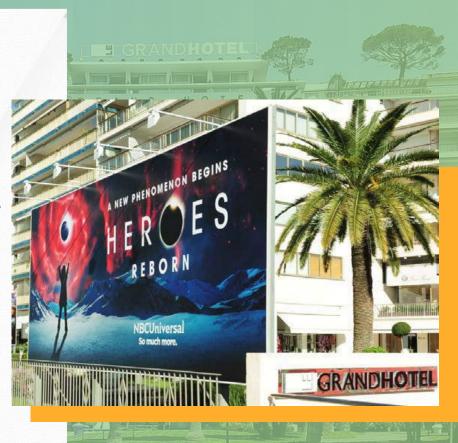

#### Garden Led Screen – espaces arrondis: €45,000 +VAT

 1 LED screen on the hotel's garden facing the Croisette

Dimensions: 5,76m x2,88m

Duration: 4 days

Not available if big LED screen sold – Please confirm with your VAS team

Garden Big Led Screen – espaces arrondis: €89,500 +VAT

 1 big LED screen on the hotel's garden facing the Croisette

• Dimensions: 8,96m x3,84m

• Duration: 4 days

Not available if little LED screen sold – Please confirm with your VAS team