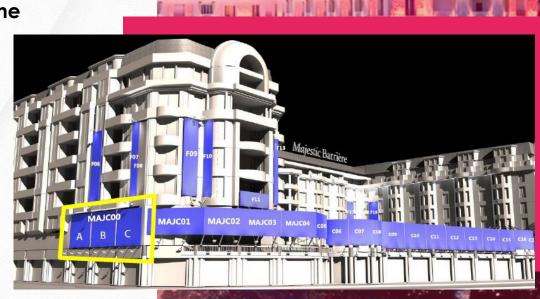

1 large lighting panel in 3 parts

Ref: MAJ C00/A/B/C

• Dimensions: 65,91m<sup>2</sup>

5 Panels above luxury shop on the

Croisette: €87,000 +VAT

5 lighting panels

Ref: MAJ C01 à C05

Dimensions: 73,35m<sup>2</sup>

3 Panels above luxury shop on the

Croisette: €30,000 +VAT

5 panels along the Croisette

Ref: MAJC 06 / 07 / 08

• Dimensions: 25,65m<sup>2</sup>

3 Panels above luxury shop on the Croisette (option 1): €35,000 +VAT

3 lighting panels

Ref: MAJC09/C10/C11

• Dimensions: 42,19m²

3 Panels above luxury shop on the Croisette (option 2): €79,000 +VAT

Lighting panels package

• Ref: MAJC09 àC15

Dimensions: 98,45m²

4 Panels above luxury shop next to the Majestic entrance : €39,000 +VAT

Lighting panels package

Ref: MAJC16 à C19

Dimensions: 35,40m<sup>2</sup>

Panel main entrance: €7,000 +VAT

Panel at the entrance of the Majestic

package

· Ref: MAJF01

Dimensions: 7,05m²