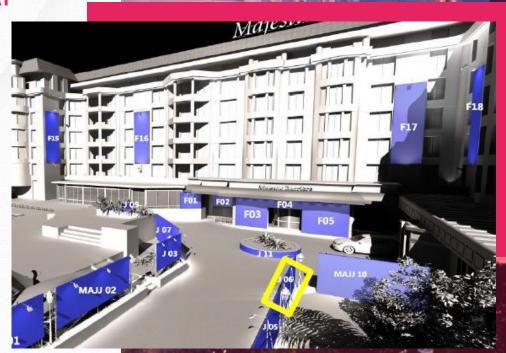

1 Garden panel

Ref: MAJJ05

• Dimensions: 4,90m<sup>2</sup>

1 Panel in the garden: €6,500 +VAT

1 Garden panel

• Ref: MAJJ06

Dimensions: 9,24m²

1 Panel in the garden: €15,000 +VAT

1 Garden panel

Ref: MAJJ07

Dimensions: 15m²

1 Panel in the garden: €15,000 +VAT

- 1 Garden panel
- Ref: MAJJ10
- Dimensions: 15m<sup>2</sup>
- Duration: 4 days