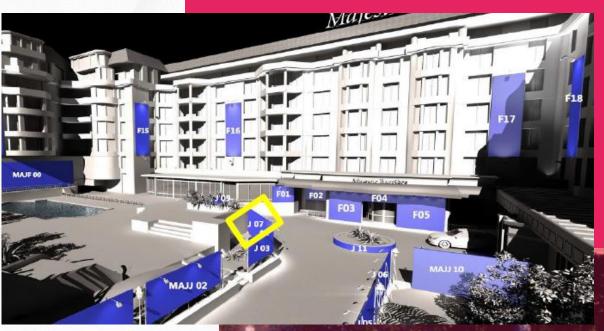

1 Garden panel

Ref: MAJJ07

Dimensions: 15m²

1 Panel in the garden: €15,000 +VAT

- 1 Garden panel
- Ref: MAJJ10
- Dimensions: 15m<sup>2</sup>
- Duration: 4 days