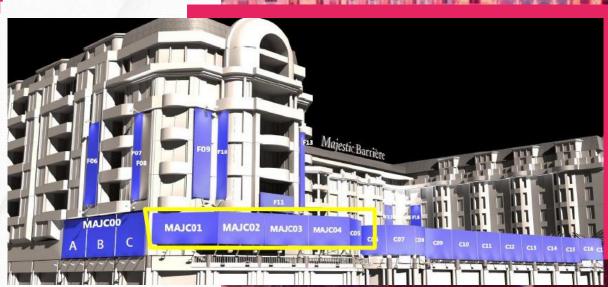

1 large lighting panel in 3 parts

Ref: MAJ C00/A/B/C

• Dimensions: 65,91m<sup>2</sup>

5 Panels above luxury shop on the

Croisette: €87,000 +VAT

5 lighting panels

Ref: MAJ C01 à C05

Dimensions: 73,35m<sup>2</sup>

3 Panels above luxury shop on the

Croisette: €30,000 +VAT

5 panels along the Croisette

Ref: MAJC 06 / 07 / 08

• Dimensions: 25,65m<sup>2</sup>

3 Panels above luxury shop on the Croisette (option 1): €35,000 +VAT