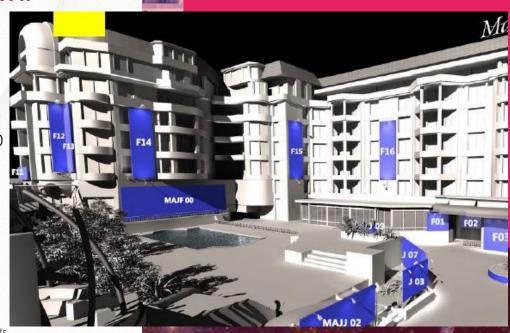

Lighting panels package

Ref: MAJC16 à C19

Dimensions: 35,40m<sup>2</sup>

Panel main entrance: €7,000 +VAT

Panel at the entrance of the Majestic

package

· Ref: MAJF01

Dimensions: 7,05m²

Panel main entrance: €7,700 +VAT

Panel at the entrance of the Majestic

package

Ref: MAJF02

Dimensions: 8,77m²

1 Panel on the facade: €20,500 +VAT

Panel on the facade

Ref: MAJF14

• Dimensions: 23,8m<sup>2</sup>

1 Panel on the facade: €34,000 +VAT

Panel on the facade

Ref: MAJF15

Dimensions: 23,8m² (TBC)

• Duration: 4 days

• Build up by a mountain climber

1 Panel on the facade: €14,500 +VAT

Panel on the facade

Ref: MAJF16

Dimensions: 24m²

1 Panel on the facade: €10,500 +VAT

Panel on the facade

Ref: MAJF17

• Dimensions: 16m<sup>2</sup>

1 Panel on the facade: €10,000 +VAT

Panel on the facade

Ref: MAJF18

Dimensions: 16m² (TBC)

1 Panel in the garden: €6,000 +VAT

1 Garden panel

• Ref: MAJJ01

• Dimensions: 6,37m<sup>2</sup>

1 Panel in the garden: €6,000 +VAT

1 Garden panel

• Ref: MAJJ02

Dimensions: 7,28m²

1 Panel in the garden: €5,000 +VAT

1 Garden panel

• Ref: MAJJ03

• Dimensions: 4,90m<sup>2</sup>

1 Panel in the garden: €6,000 +VAT

1 Garden panel

Ref: MAJJ05

• Dimensions: 4,90m<sup>2</sup>

1 Panel in the garden: €6,500 +VAT

1 Garden panel

• Ref: MAJJ06

Dimensions: 9,24m²

1 Panel in the garden: €15,000 +VAT

1 Garden panel

Ref: MAJJ07

Dimensions: 15m²

1 Panel in the garden: €15,000 +VAT

- 1 Garden panel
- Ref: MAJJ10
- Dimensions: 15m<sup>2</sup>
- Duration: 4 days