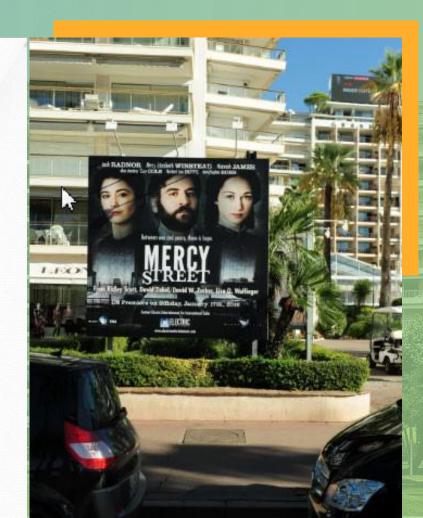

#### Gobos projection: €32,000 +VAT

- On 1 facade of the Majestic Hotel
- Ability to switch gobos during projection
- Duration: 4 days (from 7:30 pm –2:00am maximum)

# Led Screen facing the Croisette : €16,500 +VAT

- LED Screen at the entrance
- Dimensions: 3,22m x 1,92m
- Duration: 4 days (from 7:30 pm –2:00am maximum)

Panel above luxury shop on the

Croisette: €49,000 +VAT