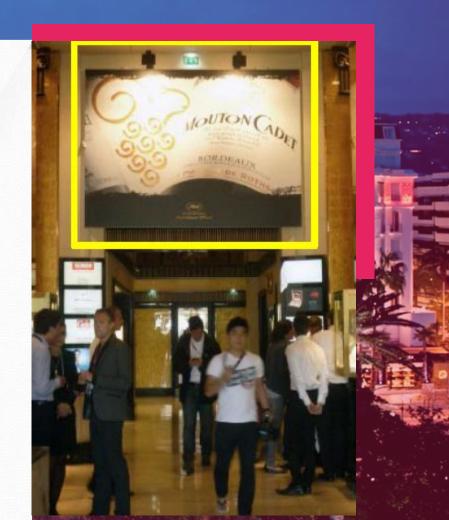

# Screen in the main entrance of the Palais

OVW2: €17,000 +VAT

Screen

Dimension: 2x2.5m

Ref: OVW2

Video for the screen

Format: MP4

Dimension: 640x512pxl

Resolution: 50 fps

Above screen branding

Visual formwork:

Format: PDF HD

Dimension: 250x50cm (LxH)

Resolution: 150dpi scale

1: