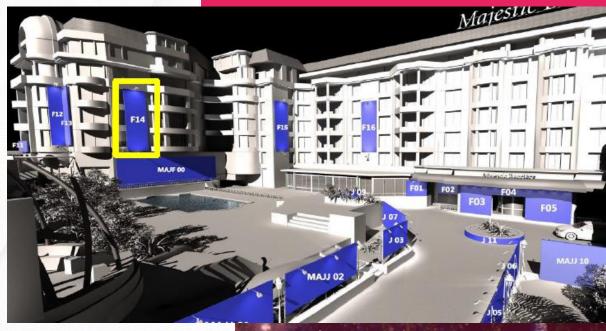

Panel main entrance: €7,700 +VAT

Panel at the entrance of the Majestic

package

Ref: MAJF02

Dimensions: 8,77m²

1 Panel on the facade: €20,500 +VAT

Panel on the facade

Ref: MAJF14