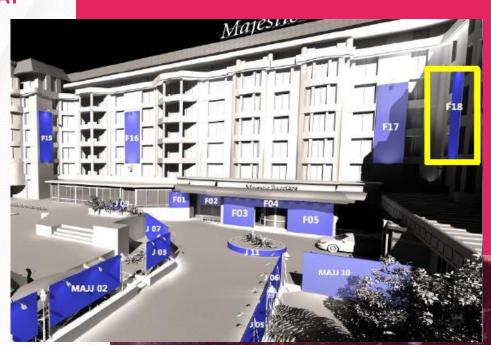

Panel on the facade

Ref: MAJF18

Dimensions: 16m² (TBC)

1 Panel in the garden: €6,000 +VAT

1 Garden panel

• Ref: MAJJ01

• Dimensions: 6,37m<sup>2</sup>

1 Panel in the garden: €6,000 +VAT