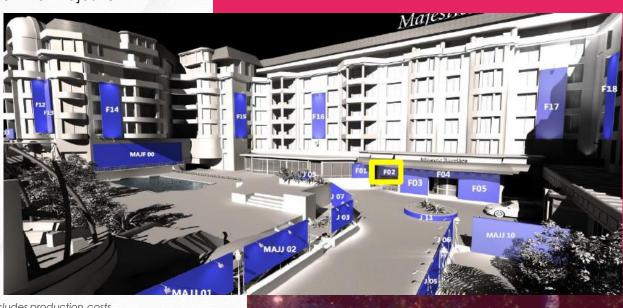

Panel main entrance: €7,700 +VAT

Panel at the entrance of the Majestic

package

Ref: MAJF02

Dimensions: 8,77m²

1 Panel on the facade: €20,500 +VAT

Panel on the facade

Ref: MAJF14