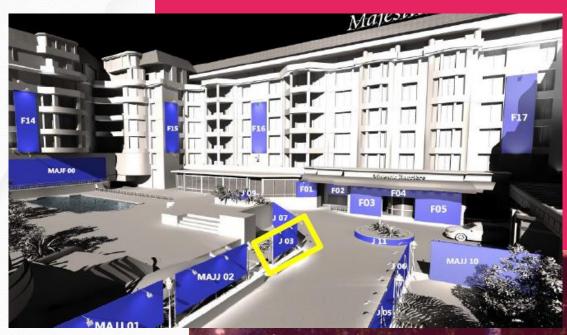

1 Garden panel

• Ref: MAJJ02

Dimensions: 7,28m²

1 Panel in the garden: €5,000 +VAT

1 Garden panel

• Ref: MAJJ03

• Dimensions: 4,90m<sup>2</sup>

1 Panel in the garden: €6,000 +VAT

1 Garden panel

Ref: MAJJ05

• Dimensions: 4,90m<sup>2</sup>

1 Panel in the garden: €6,500 +VAT

1 Garden panel

• Ref: MAJJ06

Dimensions: 9,24m²

1 Panel in the garden: €15,000 +VAT