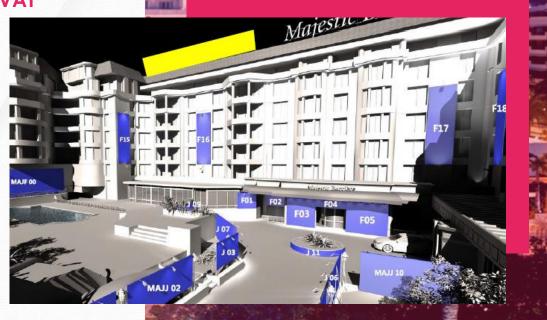

Lighting panels package

Ref: MAJC16 à C19

Dimensions: 35,40m<sup>2</sup>

Panel main entrance: €7,000 +VAT

Panel at the entrance of the Majestic

package

· Ref: MAJF01

Dimensions: 7,05m²

Panel main entrance: €7,700 +VAT

Panel at the entrance of the Majestic

package

Ref: MAJF02

Dimensions: 8,77m²

1 Panel on the facade: €20,500 +VAT

Panel on the facade

Ref: MAJF14

• Dimensions: 23,8m<sup>2</sup>

1 Panel on the facade: €34,000 +VAT

Panel on the facade

Ref: MAJF15

Dimensions: 23,8m² (TBC)

• Duration: 4 days

• Build up by a mountain climber

1 Panel on the facade: €14,500 +VAT

Panel on the facade

Ref: MAJF16

Dimensions: 24m²

1 Panel on the facade: €10,500 +VAT

Panel on the facade

Ref: MAJF17

• Dimensions: 16m<sup>2</sup>

1 Panel on the facade: €10,000 +VAT