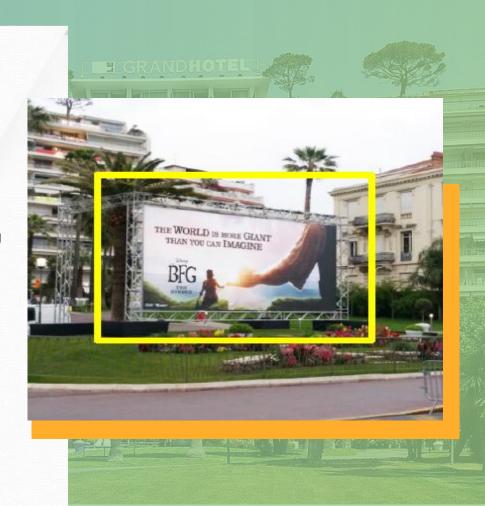

# **Design Structure**

Structure on Parvis: €14,800 +VAT

- · Dimensions: Client project to be defined
- Duration: 4 days

Sales price can be revised regarding your project

When do we need your artwork:

# Parvis: stickers on carpet

8 Stickers: €3,480 +VAT 15 Stickers: €7,950 +VAT 20 Stickers: €8,600 +VAT

- Stickers form's possibility: circle, square
- Diameter: 1m x 1m
- Duration: 4 days

Location to be confirmed

# Major visibility at the entrance of the Palais des Festivals: €20,500 +VAT

- Located at the entrance of the Palais des Festivals
- Dimensions: 5m x 3m
- Duration : 4 days
- Production costs included
- Ref: Panel Parvis 1