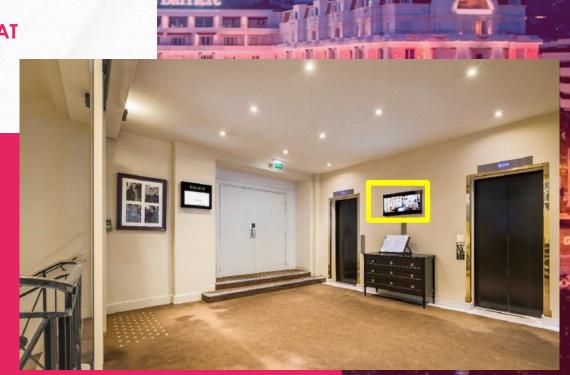

# **SOLD OUT!**

Lobby panel: €4,500 +VAT

Ref: MAJH01

• Dimensions: 6,16m<sup>2</sup>

Lobby panel: €4,500 +VAT

Ref: MAJH06

• Dimensions: 5,60m<sup>2</sup>

5 hotel screen - lift: €8,800 +VAT

Package of 5 screens near lifts

• Dimensions: 20 inches

Duration: 6 days

Production cost included

Leds screen roof top: €13,000 +VAT

Outdoor LED screen on rooftop

Ref: led1

Dimensions: 5,64m x3,20m