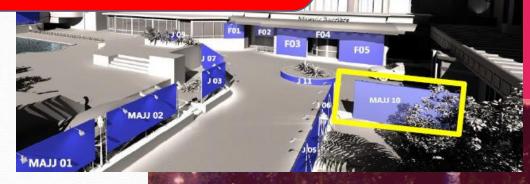

1 Garden panel

Ref: MAJJ07

Dimensions: 15m²

1 Panel in the garden: €15,000 +VAT

- 1 Garden panel
- Ref: MAJJ10
- Dimensions: 15m<sup>2</sup>
- Duration: 4 days