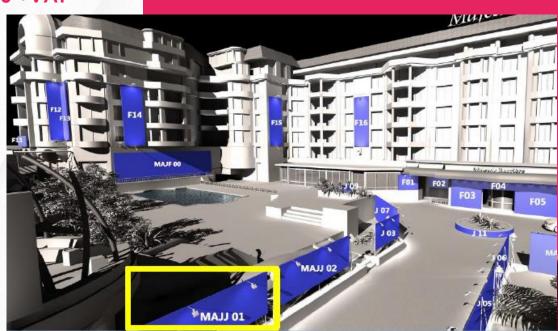

Panel on the facade

Ref: MAJF18

Dimensions: 16m² (TBC)

1 Panel in the garden: €6,000 +VAT

1 Garden panel

• Ref: MAJJ01

• Dimensions: 6,37m<sup>2</sup>

1 Panel in the garden: €6,000 +VAT