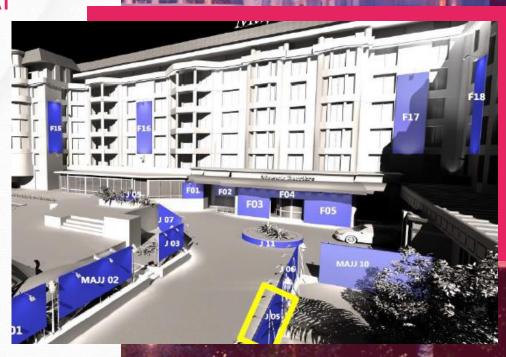

1 Garden panel

Ref: MAJJ05

• Dimensions: 4,90m<sup>2</sup>

1 Panel in the garden: €6,500 +VAT

1 Garden panel

• Ref: MAJJ06

Dimensions: 9,24m²

1 Panel in the garden: €15,000 +VAT