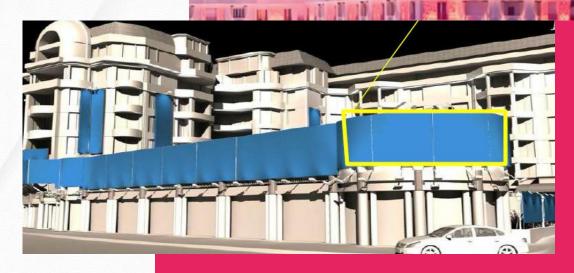

Panel main entrance: €7,700 +VAT

Panel at the entrance of the Majestic

package

Ref: MAJF02

Dimensions: 8,77m²

1 Panel on the facade: €20,500 +VAT

Panel on the facade

Ref: MAJF14