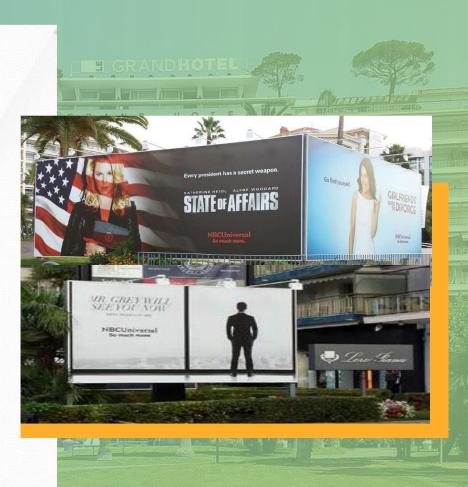

#### 3 panels facing the Croisette:

€46,500 +VAT

- 3 lighting panels on the hotel's garden facing the Croisette
- Ref: Espaces arrondis
- Dimensions: 8,5m x 3m (1) -7m x 3m (2) -3,5m x 2,2m (3)
- Duration: 4 days

Not available if LED screen sold – Please confirm with your VAS team

# 1 night time lighting panel facing the Croisette: €16,000 +VAT

 Lighting panels on the hotel's garden facing the Croisette

• Dimensions: 3m x 3m

• Duration: 4 days

Not available if LED screen sold – Please confirm with your VAS team

# 1 night time lighting panel facing the Croisette: €26,500 +VAT

 1 LED screen on the hotel's garden facing the Croisette

Dimensions: 7m x 3m

• Duration: 4 days

Not available if LED screen sold – Please confirm with your VAS team