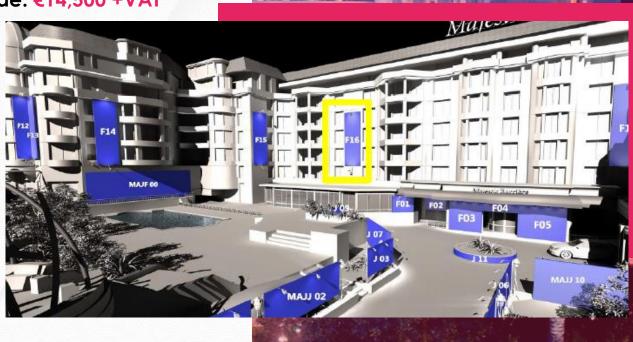

Panel on the facade

Ref: MAJF16

Dimensions: 24m²

1 Panel on the facade: €10,500 +VAT

Panel on the facade

Ref: MAJF17

• Dimensions: 16m<sup>2</sup>

1 Panel on the facade: €10,000 +VAT