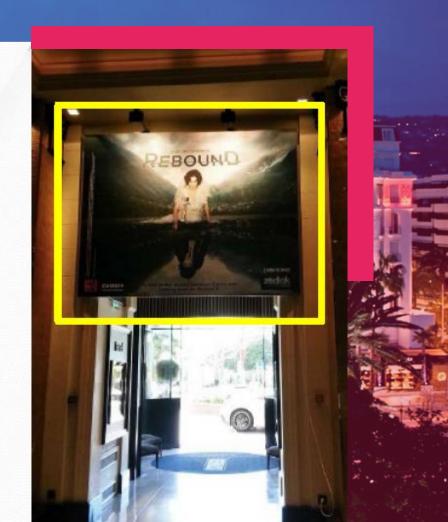

Porch main entrance: €27,000 +VAT

Panel at the entrance of the Hotel

Ref: MAJF03 / F04 /F05

• Dimensions: 39,09m<sup>2</sup>