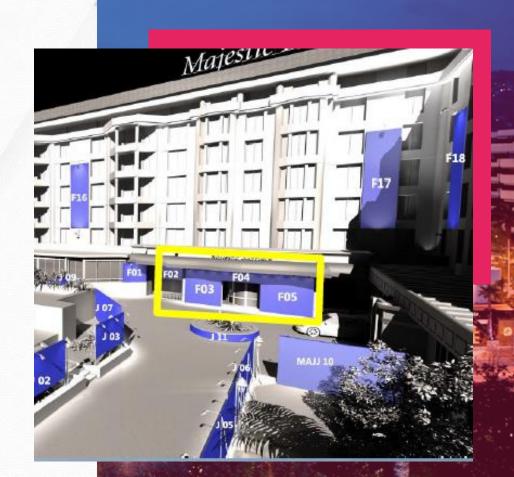

Lighting panels package

Ref: MAJC16 à C19

Dimensions: 35,40m<sup>2</sup>

Panel main entrance: €7,000 +VAT

Panel at the entrance of the Majestic

package

· Ref: MAJF01

Dimensions: 7,05m²

Panel main entrance: €7,700 +VAT

Panel at the entrance of the Majestic

package

Ref: MAJF02

Dimensions: 8,77m²

1 Panel on the facade: €20,500 +VAT

Panel on the facade

Ref: MAJF14

• Dimensions: 23,8m<sup>2</sup>

1 Panel on the facade: €34,000 +VAT

Panel on the facade

Ref: MAJF15

Dimensions: 23,8m² (TBC)

• Duration: 4 days

• Build up by a mountain climber

1 Panel on the facade: €14,500 +VAT

Panel on the facade

Ref: MAJF16

Dimensions: 24m²

1 Panel on the facade: €10,500 +VAT

Panel on the facade

Ref: MAJF17

• Dimensions: 16m<sup>2</sup>

1 Panel on the facade: €10,000 +VAT

Panel on the facade

Ref: MAJF18

Dimensions: 16m² (TBC)

1 Panel in the garden: €6,000 +VAT

1 Garden panel

• Ref: MAJJ01

• Dimensions: 6,37m<sup>2</sup>

1 Panel in the garden: €6,000 +VAT

Porch main entrance: €27,000 +VAT

Panel at the entrance of the Hotel

Ref: MAJF03 / F04 /F05

• Dimensions: 39,09m<sup>2</sup>