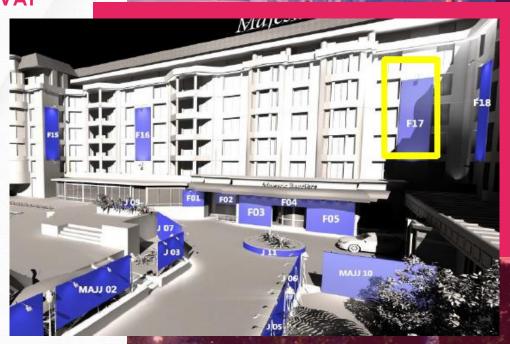

Panel on the facade

Ref: MAJF16

Dimensions: 24m²

1 Panel on the facade: €10,500 +VAT

Panel on the facade

Ref: MAJF17

• Dimensions: 16m<sup>2</sup>

1 Panel on the facade: €10,000 +VAT