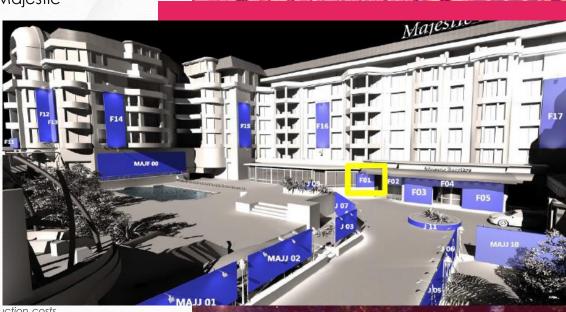

Lighting panels package

Ref: MAJC16 à C19

Dimensions: 35,40m<sup>2</sup>

Panel main entrance: €7,000 +VAT

Panel at the entrance of the Majestic

package

· Ref: MAJF01

Dimensions: 7,05m²