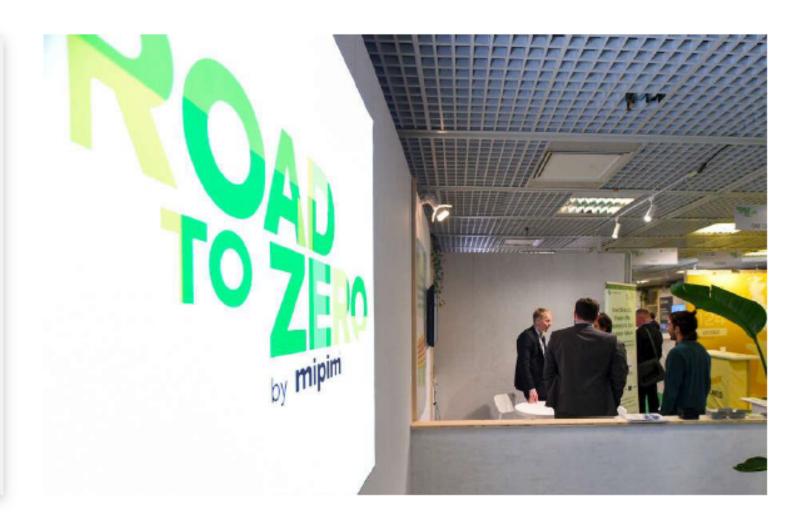

### What is Road to Zero?

The showcase of innovative approaches and pragmatic solutions to achieve carbon neutrality.

For the first time at MIPIM 2023, a dedicated zone from construction to building management and renovation, to help the industry accelerate its transformation towards carbon-free.

- At the heart of Mipim, in the most visited floor of the palais
- Existing and replicable solutions and approaches selected by MIPIM
- A dedicated networking zone
- A dedicated conference room

400 SQM DEDICATED 24 EXHIBITING COMPANIES 9 DEDICATED CONFERENCES