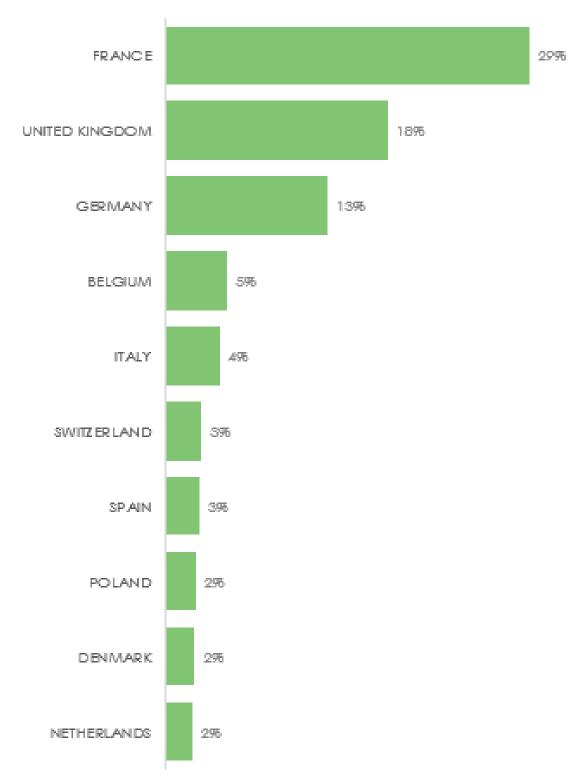

# 12-15 March 2024 Pre-opening 11 March



### **MIPIM 2023**



"More than ever, we experienced an incredible energy from political leaders, investors and the wider build environment community that are collaborating to create better, more sustainable buildings and places."

Nicolas Kozubek - MIPIM Director

| 22,500       | +300                 | 18,700            |
|--------------|----------------------|-------------------|
| participants | stands and pavilions | sqm of exhibition |
|              |                      |                   |
| 90           | +2,500               | +100              |
| countries    | exhibiting companies | conferences       |

### **Delegates split by activity**



### **TOP 10 COUNTRIES**



### SOME POLITICAL LEADERS WHO CAME TO MIPIM 2023



Christophe Béchu

French Minister of Ecological Transition and Territorial Cohesion



Piotr Uściński

Polish Secretary of State in the Ministry of Development and Technology



**Lord Dominic Johnson** 

UK Minister for Investment at the Department for Business and Trade



**Rudi Vervoort** 

Minister-President of the Brussels-Capital Region (Belgium)



**Olivier Klein** 

French Minister Delegate of Cities and Housing



**Henriette Reker** 

Mayor of Cologne (Germany)



Valérie Pécresse

President of the Regional Council of Île-de-France (France)



Begona Villacis
Vice Mayor of Madrid (Spain)

# A plethora of international cities and local authorities looking to showcase their investment opportunities

Los Angeles Association