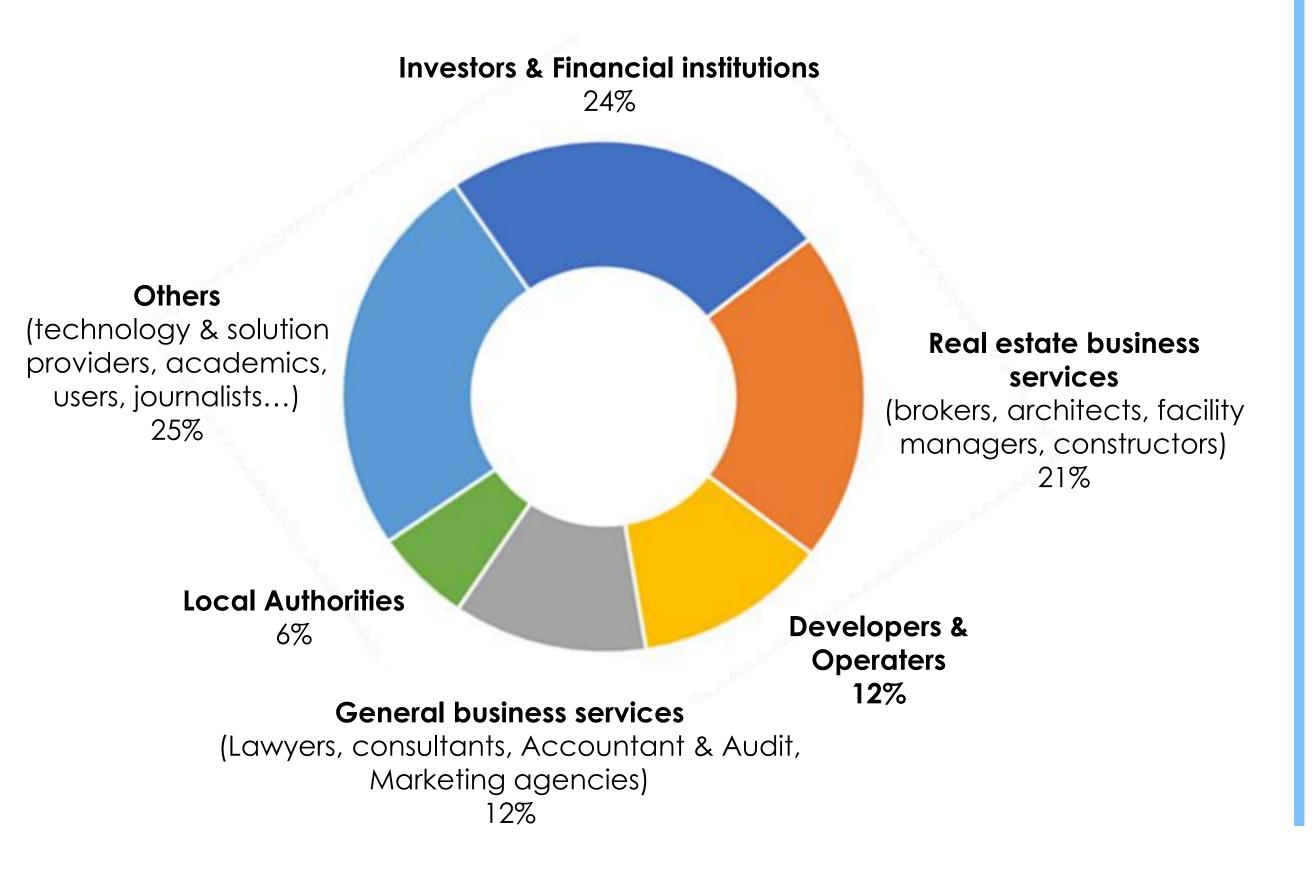

# 12-15 March 2024 Pre-opening 11 March



### **MIPIM 2023**



"More than ever, we experienced an incredible energy from political leaders, investors and the wider build environment community that are collaborating to create better, more sustainable buildings and places."

Nicolas Kozubek - MIPIM Director

| 22,500       | +300                 | 18,700            |
|--------------|----------------------|-------------------|
| participants | stands and pavilions | sqm of exhibition |
|              |                      |                   |
| 90           | +2,500               | +100              |
| countries    | exhibiting companies | conferences       |

### **Delegates split by activity**



### **TOP 10 COUNTRIES**



### SOME POLITICAL LEADERS WHO CAME TO MIPIM 2023



Christophe Béchu

French Minister of Ecological Transition and Territorial Cohesion



Piotr Uściński

Polish Secretary of State in the Ministry of Development and Technology



**Lord Dominic Johnson** 

UK Minister for Investment at the Department for Business and Trade



**Rudi Vervoort** 

Minister-President of the Brussels-Capital Region (Belgium)



**Olivier Klein** 

French Minister Delegate of Cities and Housing



**Henriette Reker** 

Mayor of Cologne (Germany)



Valérie Pécresse

President of the Regional Council of Île-de-France (France)



Begona Villacis
Vice Mayor of Madrid (Spain)

# A plethora of international cities and local authorities looking to showcase their investment opportunities