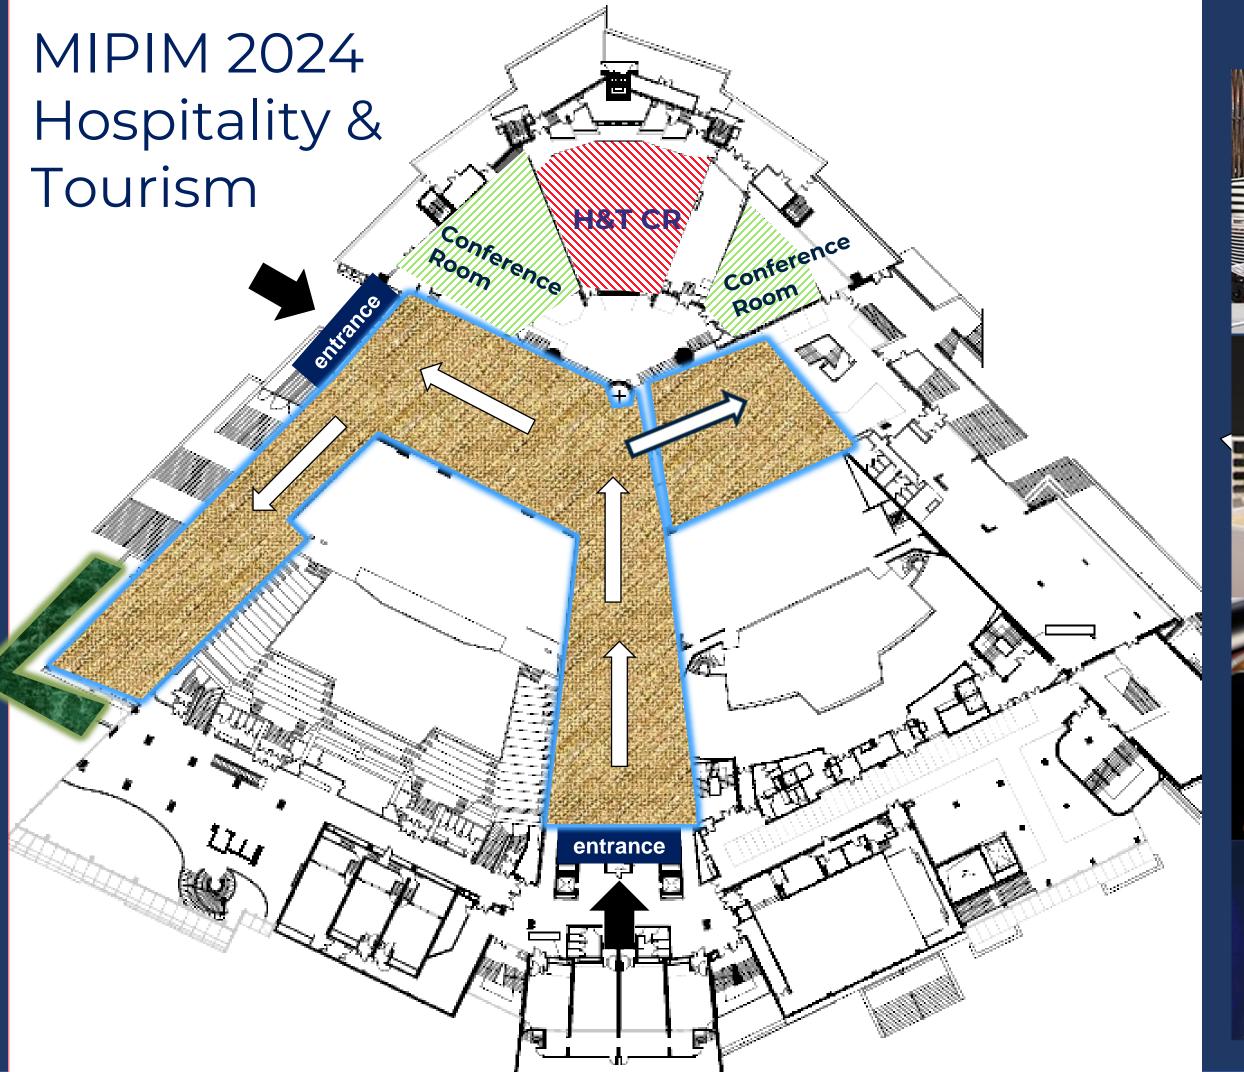

# MIPIM 2023 – Hospitality & Tourism projects

New Floorplan design at Palais 3:

With a Hospitality & Tourism Daily Breakfast and Hospitality & Tourism Daily Cocktail

- Hospitality Workshop Thursday 16.03.2023
- Hospitality Lunch Thursday 16.03.2023