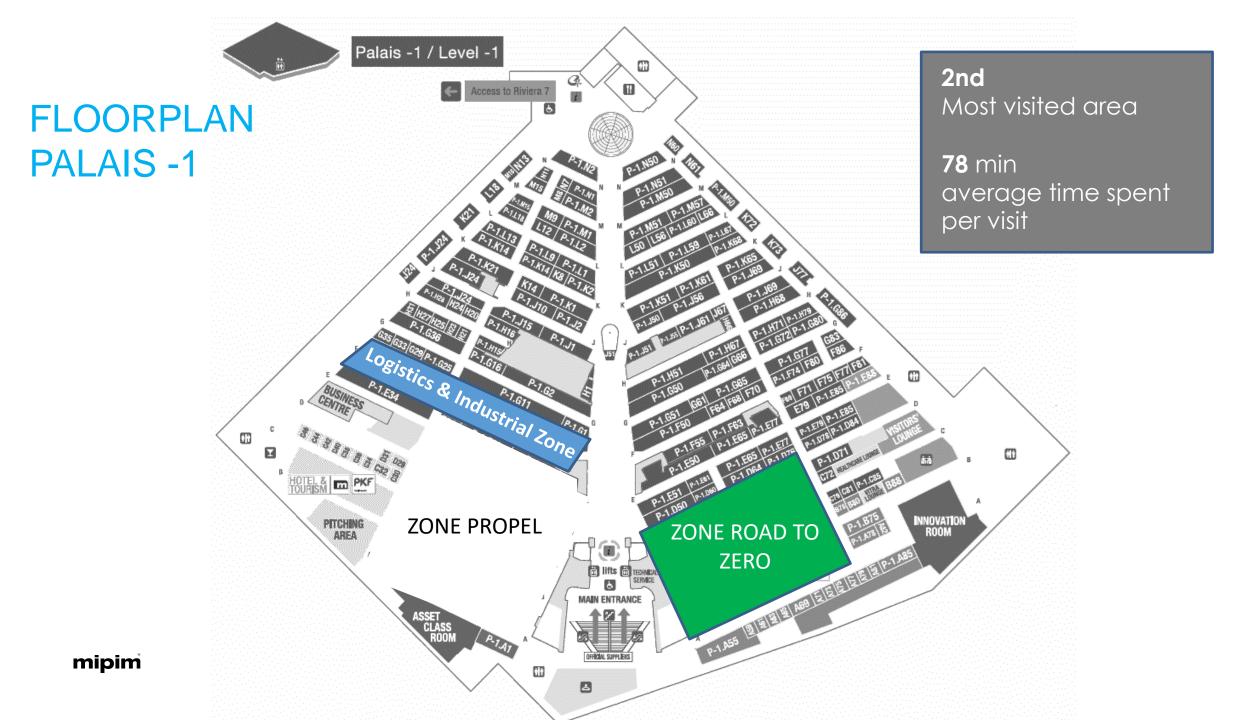

## Logistics & Industrial at MIPIM 2024

A key Real Estate asset class

A dynamic and evolving segment

A dedicated programme

A dedicated zone in Palais-1

## New Logistics & Industrial Zone