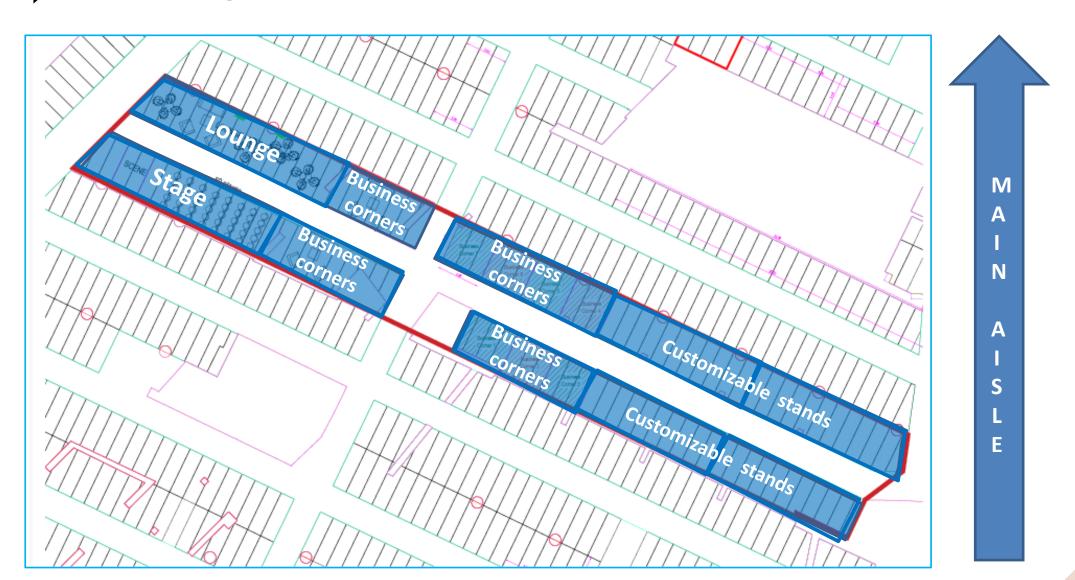

## New Logistics & Industrial Zone

### **Customizable stand**

At the entrance of the Logistics & Industrial zone

From 30,92 m<sup>2</sup>
Space only
Decoration costs in addition
WiFi basic pack

4 Badges + 1x pitching slot
Exhibition | Conferences
Networking events
Additional badges: €720
Possibility to invite your clients\*

## **Business corner**

A 9 sqm business corner with:

- Carpeting
- Stand partitions
- Power supply
- Lighting
- 1 table + 3 chairs
- 1 lockable cupboard
- 1 magazine rack
- 1 graphic 1sqm
- 1 x 40" Full HD LED screen
- Daily cleaning
- Free Wi-Fi

## **Logistics Lounge**

Exclusive sponsorship opportunity