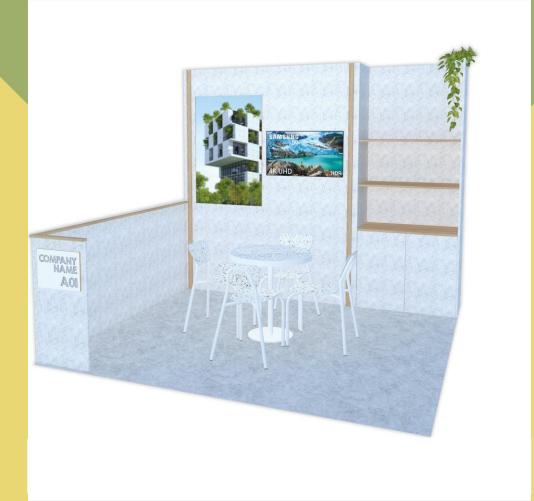

## **Business corner**

A 9 sqm business corner with:

- Carpeting
- Stand partitions
- Power supply
- Lighting
- 1 table + 3 chairs
- 1 lockable cupboard
- 1 magazine rack
- 1 graphic 1sqm
- 1 x 40" Full HD LED screen
- Daily cleaning
- Free Wi-Fi