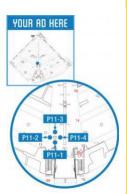

## Your advertising panel in the Palais-1 – Main Aisle next to Logistics & Industrial area

Location: Palais-1, Palais -1, Main Aisle

Type: Pillar x 4 sides – Existing wooden panel

**Dimensions:** 

• 1,00 m length x 2,40 m height

Production & installation: To be carried out by the client or his supplier with double sided tape, velcro, nails

Material to be used for production: Flat panel only with material fire classification M1 or European equivalent standards EN13501-1.