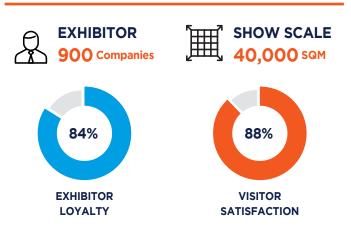

This resulted in an impressive 84% rebooking rate and an overwhelming 92% exhibitor satisfaction.

Our commitment remains steadfast in tailoring services to meet our customers' needs.