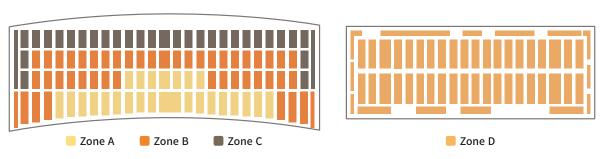

# **Exhibition Center 1**

CENTER 1

Zone Raw Space (Early-Bird) Shell Scheme (Early-Bird) **Raw Space** Shell Scheme А \$490 / sqm \$580 / sqm \$510 / sqm \$600 / sqm \$470 / sqm \$560 / sqm \$490 / sqm \$580 / sqm В С \$450 / sqm \$470 / sqm \$540 / sqm \$560 / sqm

### **Exhibition Center 2**

\*VAT not included

\*VAT not included

| Zone | Raw Space (Early-Bird) | Shell Scheme (Early-Bird) | Raw Space   | Shell Scheme |  |  |
|------|------------------------|---------------------------|-------------|--------------|--|--|
| D    | \$430 / sqm            | \$520 / sqm               | \$450 / sqm | \$540 / sqm  |  |  |