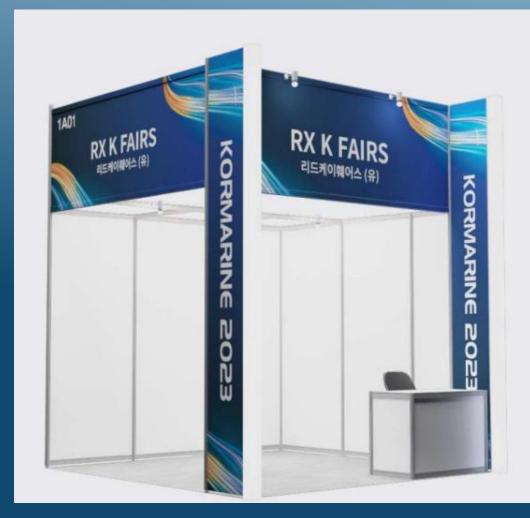

#### **Shell Scheme Price**

| Booth Location               | Booth Price |
|------------------------------|-------------|
| Exhibition Center 1 / Zone A | \$600 / sqm |
| Exhibition Center 1 / Zone B | \$580 / sqm |
| Exhibition Center 1 / Zone C | \$560 / sqm |
| Exhibition Center 2 / Zone D | \$540 / sqm |

\*VAT not included

\*The image is a sample image for 9 sqm with a 2-side-opened booth. Booth specifications and layout are different depending on the booth size and location.

\*Shell scheme booth includes 4 spotlights, 2 LED pillar lights, an information desk, a folding chair, a pytex, an electric outlet, and a rubbish bin.