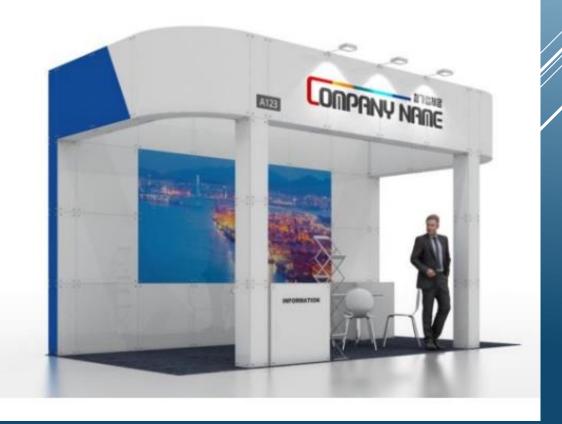

#### **Premium Booth**

| Booth Location               | Booth Price |
|------------------------------|-------------|
| Exhibition Center 1 / Zone A | \$720 / sqm |
| Exhibition Center 1 / Zone B | \$700 / sqm |
| Exhibition Center 1 / Zone C | \$680 / sqm |
| Exhibition Center 2 / Zone D | \$660 / sqm |

\*VAT not included

\*The image is a sample image for 18 sqm. Booth specifications are different depending on the booth size.