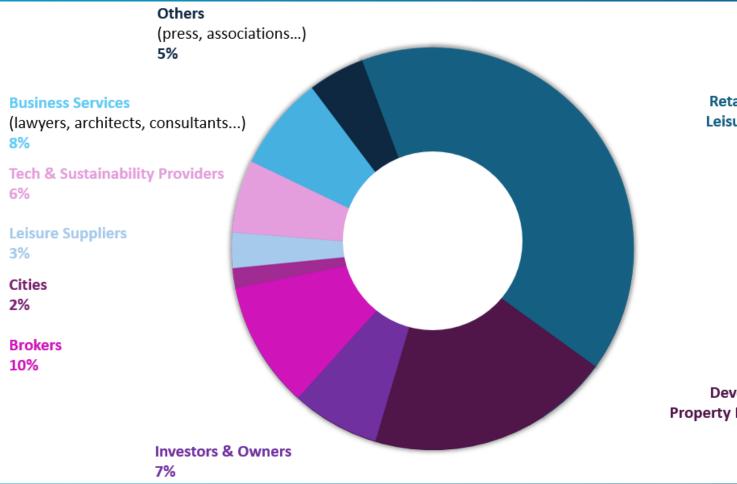

# The Ecosystem

Retail, Food & Leisure Brands 41%

**Developers & Property Managers** 20%