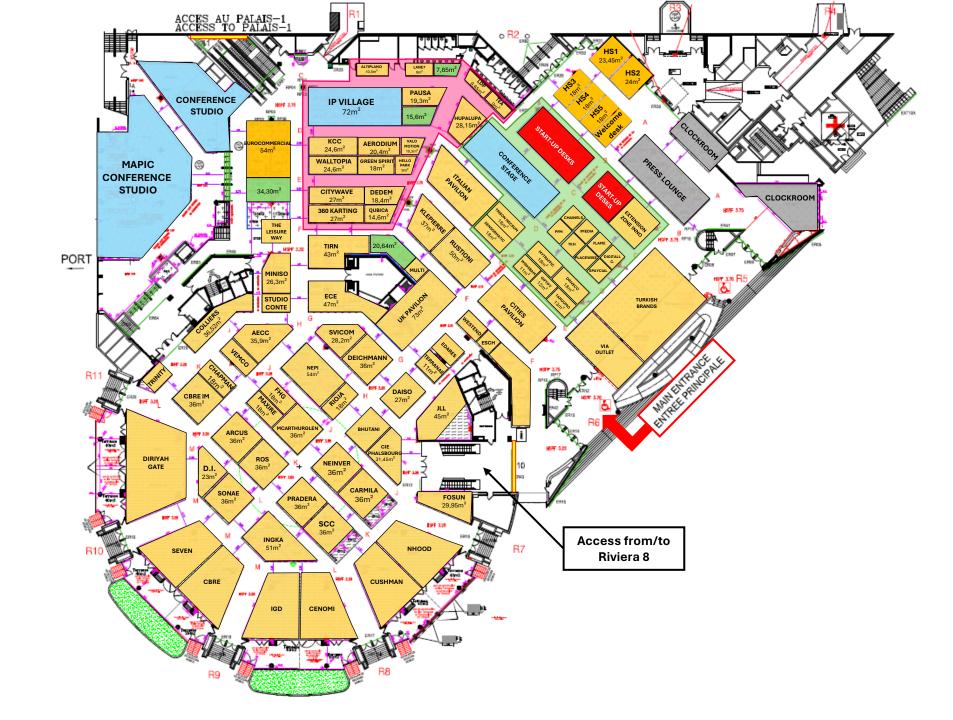

# NEW Floorplan & Revamped layout

#### Riviera 8

NEW Networking area with sea view and Food & Beverage services (Private tables, Premium Hospitality suites)

November 2025 Cannes, FRANCE

Riviera 7 Hall

Innovation area

Leisure area