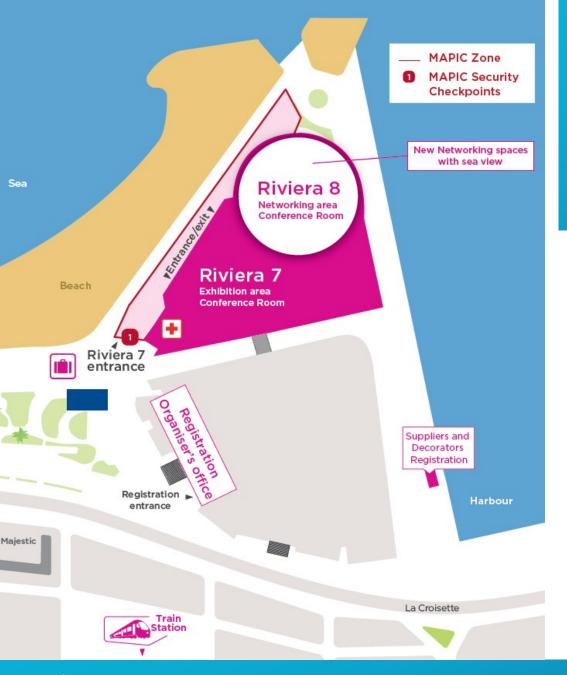

# NEW Floorplan & Revamped layout

#### Riviera 7

**Exhibition area** (Stands and standard Hospitality suites)

#### Riviera 8

NEW Networking area with sea view and Food & Beverage services (Private tables, Premium Hospitality suites)

November 2025 Cannes, FRANCE

Riviera 7 Hall

Innovation area

Leisure area