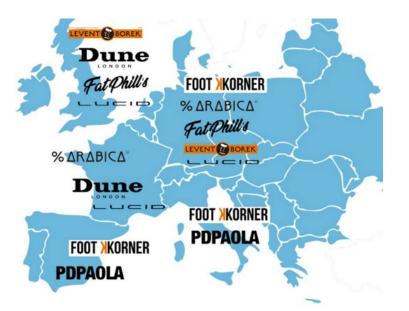

s companies to showcase their new destinations.

#### Regular exhibitors:



#### Our sponsors in 2024:



MAPIC is the place where retailers, F&B and leisure players come to find new locations and unveil major projects such as:

2024: *Miniso* announces the opening of its first UK outlet store

2023: *Netflix* attends to develop its pop-up store roll-out ambitions

2022: *Paramount* introduces the Bali Park project





# The largest range of global retail, food and leisure brands

1 – Special 2025 focus on brands from ASIA and AMERICAS

Connect with brands from 75 countries !



2- Meet with the more appealing brands during their pitch sessions (15 min) & conferences







Big mamma

3 – Focus on the fastest growing brands on the European market !

#### Download our Observatory Guide.





# 2,000 Retail Food & Leisure Players expected





### The most diverse retail spaces offer in the world



Chief sustainability officer **KLEPIERRE** 

Erguven CEO **CENOMI CENTERS** 

**Executive Officer** FREY

**INGKA** Centres

CARMILA

& Opérations **ASPYS** 

They all spoke at the last MAPIC about their leasing projects & spaces available & their sustainable growth strategy





# The best regeneration & extension projects are at MAPIC



**BATTERSEA**, London



GALATAPORT, Istanbul



**CANOPIA**, Bordeaux



POSTDAMER, Berlin



**ENTRECAMPOS**, Lisbon



PORTA A MARE, Livorno



# How to participate?

Retail Leasing Hub

### **Choose your participation**





EXHIBITION AREA -RIVIERA 7

STANDS (Raw space)

- HOSPITALITY SUITES
- ✓ On-demand: All-inclusive packaged offers (s