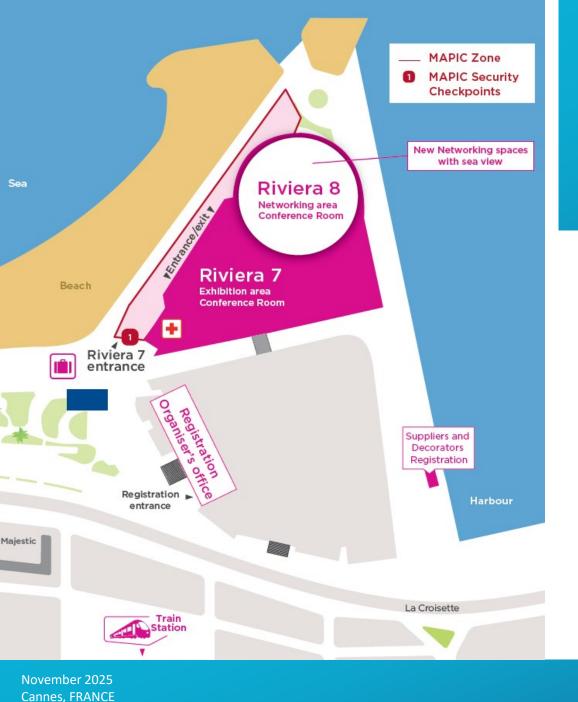

# NEW Floorplan & Revamped layout

### Riviera 7

**Exhibition area** (Stands and standard Hospitality suites)

### Riviera 8

NEW Networking area with sea view and Food & Beverage services (Private tables, Premium Hospitality suites)

### **Riviera 7**

#### **Exhibition** area

(Stands and standard Hospitality Suites)

### Riviera 8

NEW Networking area with sea view and F&B services (Private tables, Premium Hospitality Suites)

# NEW networking spaces with sea view

The Riviera 8 is featuring **newly dedicated networking spaces with sea view and enhanced food and beverage services (New Bar)**.