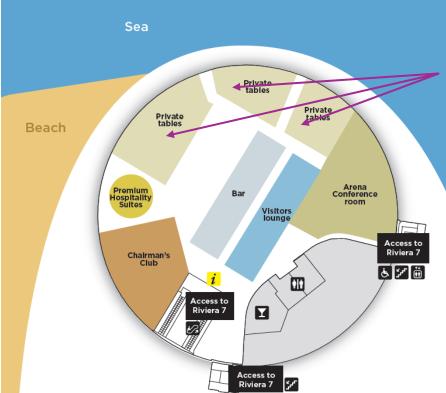

# NEW networking spaces with sea view

The Riviera 8 is featuring **newly dedicated networking spaces with sea view and enhanced food and beverage services (New Bar)**.

#### Book your Private table

Book your <u>Premium</u> Hospitality Suite (exclusive offer reserved for a limited number of clients including premium networking space & furniture and catering)

Price upon request.

### **PRIVATE TABLES**

RIVIERA 8 : A dedicated lounge for networking with sea view, food & beverage services.

- > 1 Table & 2 Badges (4 chairs): €4,990
- > 2 Tables & 6 Badges (8 chairs): €9,970
- > 4 Tables & 10 Badges (16 chairs) €16,950
- ✓ Your logo on the table & listing on floorplan
- ✓ Free coffee & orange juice!
- ✓ Food & Catering Service available near your table to enhance your meetings and allow you to stay in the palais. Not included in the above prices.