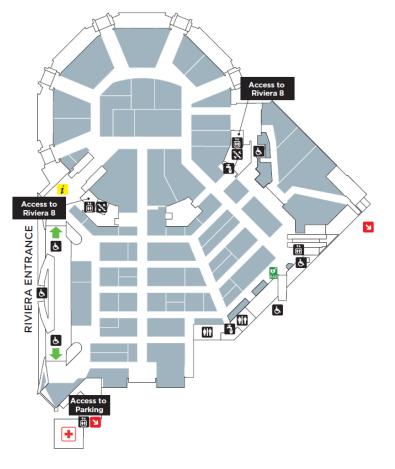

# NEW Floorplan & Revamped layout

### Riviera 7

**Exhibition area** (Stands and standard Hospitality suites)

### Riviera 8

NEW Networking area with sea view and Food & Beverage services (Private tables, Premium Hospitality suites)

### **Riviera 7**

#### **Exhibition** area

(Stands and standard Hospitality Suites)

### Riviera 8

NEW Networking area with sea view and F&B services (Private tables, Premium Hospitality Suites)