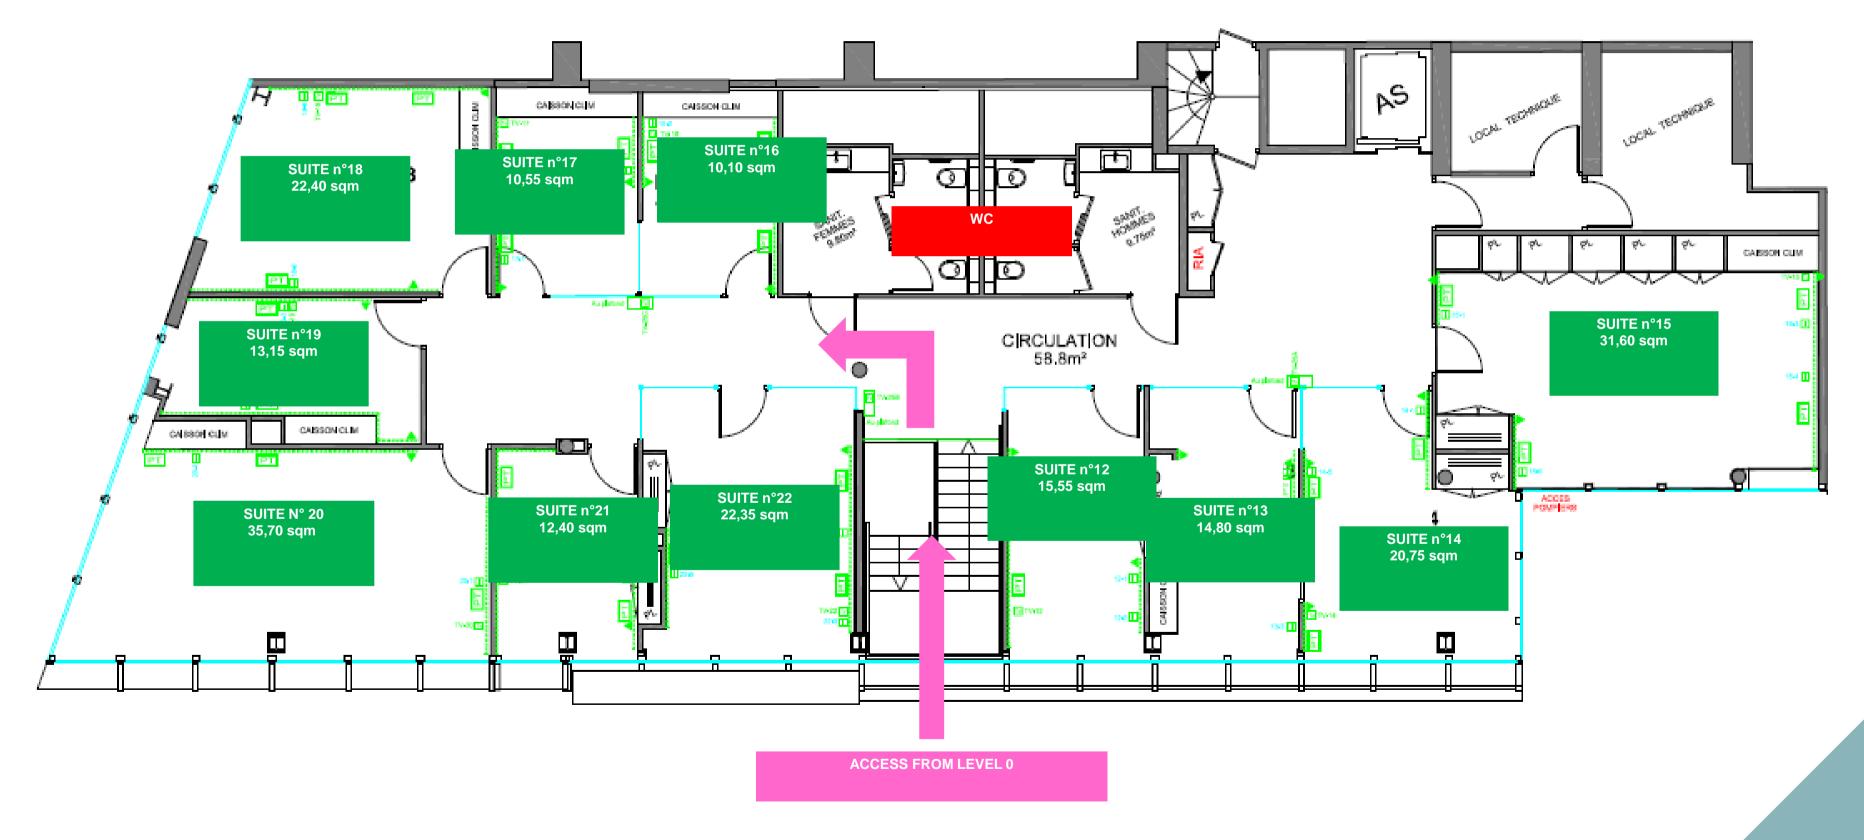

## HOSPITALITY SUITES PALAIS 0

#### PALAIS 0 Upper level

| SUITE N°      | PRICE (includes 2 visitor passes) |
|---------------|-----------------------------------|
| 12 (Medium)   | 17 910 €                          |
| 13 (Medium)   | 17 910 €                          |
| 14 (Large)    | 23 920 €                          |
| 15 (Suite +)  | 31 390 €                          |
| 16 (Blind)    | 11 445 €                          |
| 17 (Blind)    | 11 445 €                          |
| 18 (Large)    | 23 920 €                          |
| 19 (Medium)   | 17 910 €                          |
| 20 ( Suite +) | 31 390 €                          |
| 21 ( Medium)  | 17 910 €                          |
| 22 ( Large)   | 23 920 €                          |