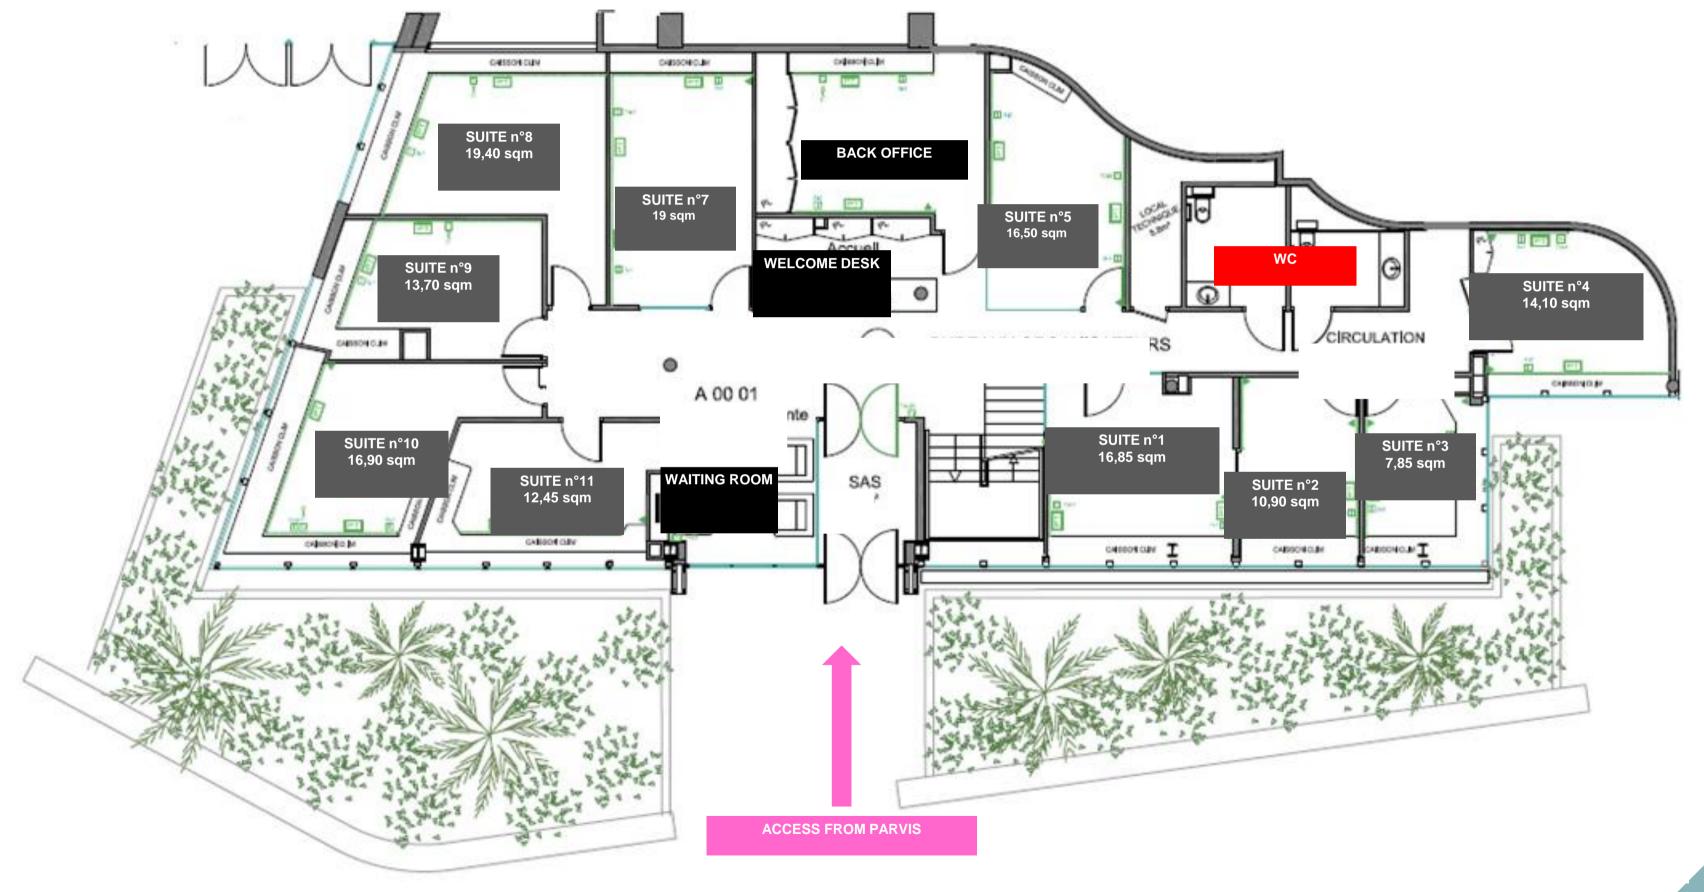

## HOSPITALITY SUITES PALAIS 0

#### PALAIS 0

#### **HOSPITALITY SUITE PRICING**

| SUITE N°           | PRICE (includes 2 visitor passes) |
|--------------------|-----------------------------------|
| 1 (Medium)         | 17 910 €                          |
| 2 (Suite<br>Salon) | 13 560 €                          |
| 3 ( Suite Salon)   | 13 560 €                          |
| 4 (Medium)         | 17 910 €                          |
| 5 (Blind)          | 11 445 €                          |
| 7 (Blind)          | 11 445 €                          |
| 8 (Large)          | 23 920 €                          |
| 9 (Medium)         | 17 910 €                          |
| 10 (Large)         | 23 920 €                          |
| 11 (Medium)        | 17 910 €                          |

| SUITE N°      | PRICE (includes 2 visitor passes) |
|---------------|-----------------------------------|
| 12 (Medium)   | 17 910 €                          |
| 13 (Medium)   | 17 910 €                          |
| 14 (Large)    | 23 920 €                          |
| 15 (Suite +)  | 31 390 €                          |
| 16 (Blind)    | 11 445 €                          |
| 17 (Blind)    | 11 445 €                          |
| 18 (Large)    | 23 920 €                          |
| 19 (Medium)   | 17 910 €                          |
| 20 ( Suite +) | 31 390 €                          |
| 21 ( Medium)  | 17 910 €                          |
| 22 ( Large)   | 23 920 €                          |