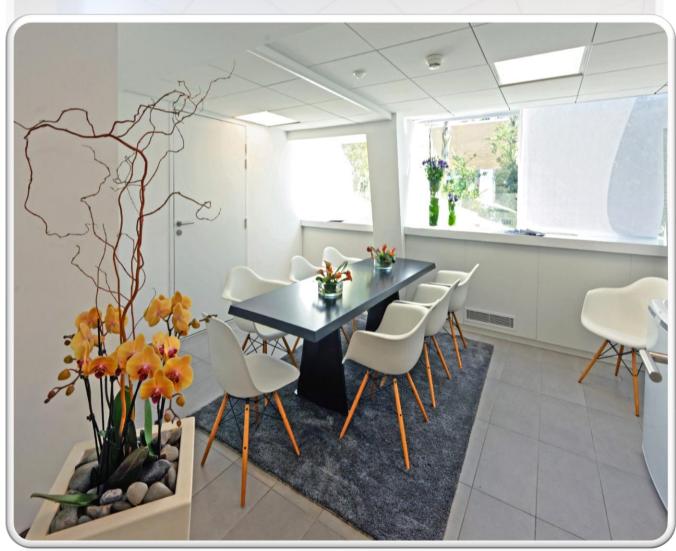

### Hospitality Suites

Privatised Meeting Rooms in Palais des Festivals.

#### Concept

- **21** premium hospitality suites in Palais 0
- 4 days at your disposal (MIPIM days)
- 1 All inclusive service
  - Full equipped rooms\*
  - on demand catering, branding opportunites, dedicated services\*

#### **EQUIPMENT & FURNITURE**

- 1 desk
- 3 chairs
- 1 low table
- 3 armchairs
- 1 low cupboard
- 1 coffee maker & re-fill
- 1 fridge (well stocked)\*
- 1 floral decoration
- Wifi

\*the list of furnitures can be adapted to the size of the suite