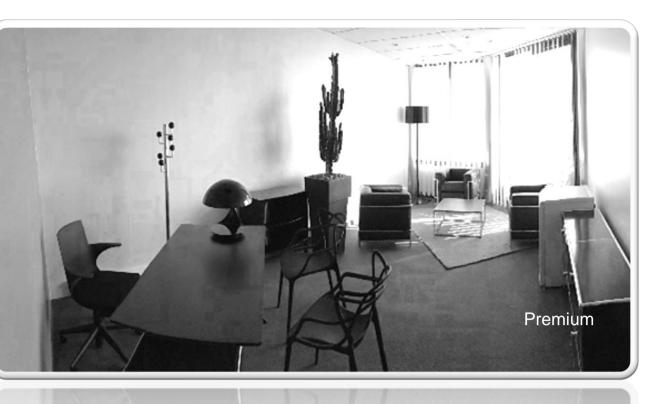

### Hospitality Suites

Privatised Meeting Rooms in Palais des Festivals.

#### Concept

- **21** premium hospitality suites in Palais 0
- 4 days at your disposal (MIPIM days)
- 1 All inclusive service
  - Full equipped rooms\*
  - on demand catering, branding opportunites, dedicated services\*

#### **EQUIPMENT & FURNITURE**

- 1 desk
- 3 chairs
- 1 low table
- 3 armchairs
- 1 low cupboard
- 1 coffee maker & re-fill
- 1 fridge (well stocked)\*
- 1 floral decoration
- Wifi

\*the list of furnitures can be adapted to the size of the suite