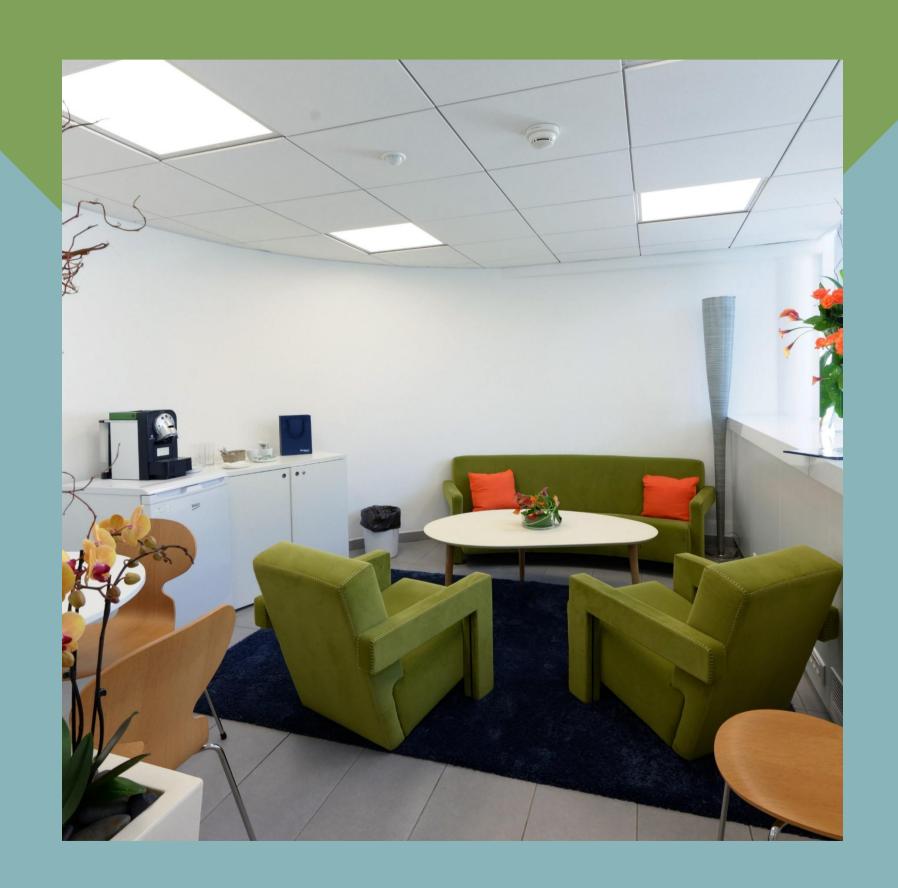

### Hospitality Suites

Privatised Meeting Rooms in Palais des Festivals.

### For visitors who need comfort and privacy

If you're walking the aisles to meet the exhibitors, the hospitality suite will be the most ideal option for you.

This reception room will allow you to hold business meetings planned before, and during the show. It can also be a place to take stock with your teams.

#### **EQUIPMENT & FURNITURE**

- 1 desk
- 3 chairs
- 1 low table
- 3 armchairs
- 1 low cupboard
- 1 coffee maker & re-fill
- 1 fridge (well stocked)\*
- 1 floral decoration
- Wifi

\*the list of furnitures can be adapted to the size of the suite

#### **CATERING**

- Bar re-filled once a day during 4 days
- Beer
- Soft drinks (coca cola, diet coke, ice tea, bottle of water)
- Nespresso capsules
- Glasses & cups
- Champagne flutes